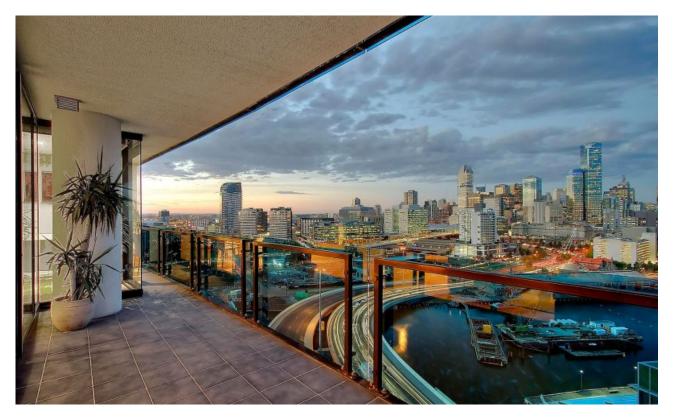

## **Space and Location**

With uninterrupted views of the CBD and a position overlooking the Yarra how could you resist this three bedroom home at Yarra's Edge. During the day this wonderful space is bathed in natural sunlight and by night you will be mesmerised by the magnificence of a city skyline that online Melbourne can offer. Full size open living area maximises both space and natural light with floor to ceiling windows across its entire length, the spacious kitchen puts everything at your fingertips including integrated refrigerator and dishwasher plus walk in pantry with European laundry. Each of the bedrooms features built in wardrobes, smartly positioned off the central hallway and main bathroom, whilst the separate master quarter includes sumptuous his and hers ensuite with deep bath making for a truly harmonious residence. Further features include central heating and cooling throughout, two car spaces and membership to the exclusive RekDek featuring heated lap pool, spa, sauna and fully equipped gymnasium.