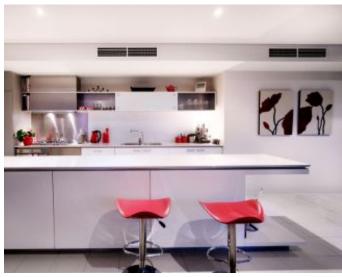

## **Space and Location**

With uninterrupted views of the CBD and a position overlooking the Yarra how could you resist this three bedroom home at Yarra's Edge. During the day this wonderful space is bathed in natural sunlight and by night you will be mesmerised by the magnificence of a city skyline that online Melbourne can offer. Full size open living area maximises both space and natural light with floor to ceiling windows across its entire length, the spacious kitchen puts everything at your fingertips including integrated refrigerator and dishwasher plus walk in pantry with European laundry. Each of the bedrooms features built in wardrobes, smartly positioned off the central hallway and main bathroom, whilst the separate master quarter includes sumptuous his and hers ensuite with deep bath making for a truly harmonious residence. Further features include central heating and cooling throughout, two car spaces and membership to the exclusive RekDek featuring heated lap pool, spa, sauna and fully equipped gymnasium.