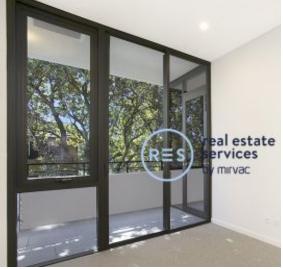

## 1-Bedroom Apartment with Motorbike space

This 48sqm 1-Bedroom Apartment offers:

- Modern kitchen with stone benchtop and Miele appliances
- Tiled living/dining area with TV cabinet included
- Spacious balcony with direct access from living and bedroom
- Large bedroom with floor to ceiling built-in wardrobes
- Sleek bathroom with plenty of storage
- Internal laundry with washer and dryer included
- Ducted Air Conditioning, video intercom and NBN connectivity
- 1.5km walk to iconic Bondi Beach, 300m to public transport
- Parking available at \$80 per week