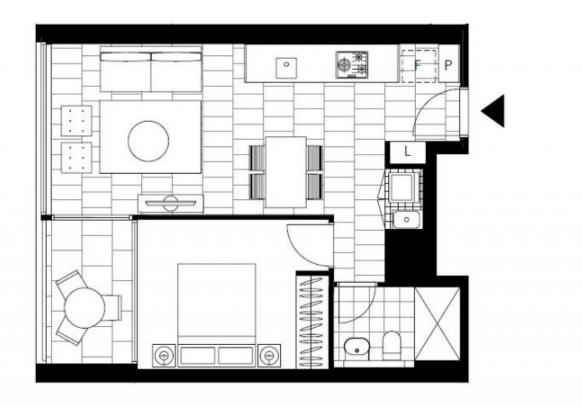

## 1-Bedroom Apartment with Motorbike space

This 48sqm 1-Bedroom Apartment offers:

- Modern kitchen with stone benchtop and Miele appliances
- Tiled living/dining area with TV cabinet included
- Spacious balcony with direct access from living and bedroom
- Large bedroom with floor to ceiling built-in wardrobes
- Sleek bathroom with plenty of storage
- Internal laundry with washer and dryer included
- Ducted Air Conditioning, video intercom and NBN connectivity
- 1.5km walk to iconic Bondi Beach, 300m to public transport
- Parking available at \$80 per week

Plans shown are only indicative of layout. Dimensions are approximate.

BONDI, NSW 6407/32 Wellington Street