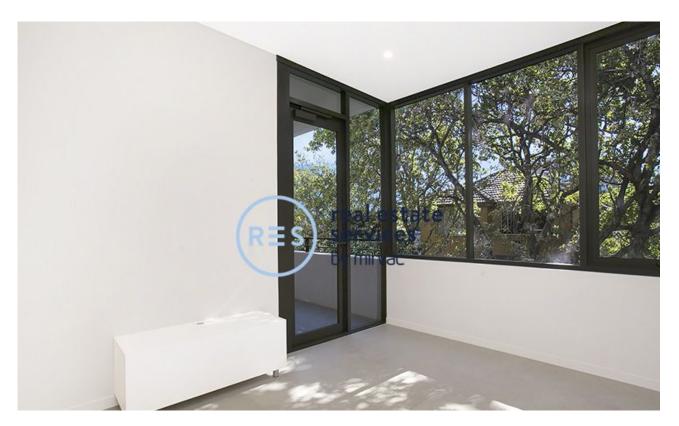

## 1-Bedroom Apartment with Motorbike space

This 48sqm 1-Bedroom Apartment offers:

- Modern kitchen with stone benchtop and Miele appliances
- Tiled living/dining area with TV cabinet included
- Spacious balcony with direct access from living and bedroom
- Large bedroom with floor to ceiling built-in wardrobes
- Sleek bathroom with plenty of storage
- Internal laundry with washer and dryer included
- Ducted Air Conditioning, video intercom and NBN connectivity
- 1.5km walk to iconic Bondi Beach, 300m to public transport
- Parking available at \$80 per week