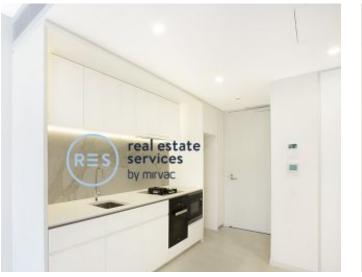

## 1-Bedroom Apartment with Motorbike space

This 48sqm 1-Bedroom Apartment offers:

- Modern kitchen with stone benchtop and Miele appliances
- Tiled living/dining area with TV cabinet included
- Spacious balcony with direct access from living and bedroom
- Large bedroom with floor to ceiling built-in wardrobes
- Sleek bathroom with plenty of storage
- Internal laundry with washer and dryer included
- Ducted Air Conditioning, video intercom and NBN connectivity
- 1.5km walk to iconic Bondi Beach, 300m to public transport
- Parking available at \$80 per week