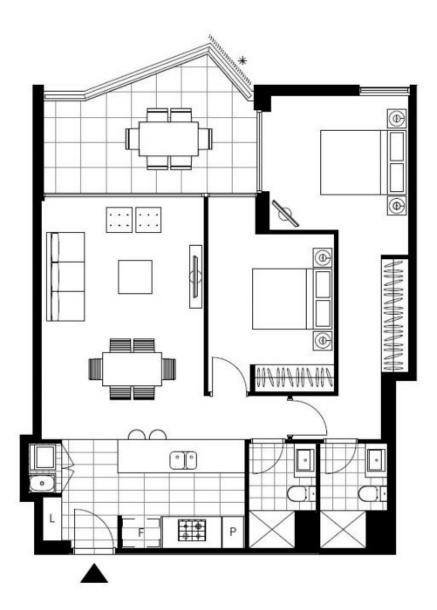

## **DEPOSIT TAKEN**

Two bedroom apartment in "Maestro"

This beautiful two bedroom apartment has to offer;

- Combined lounge dining area
- Two large bedrooms both with built ins
- Main with ensuite
- Modern kitchen with stone bench tops and Miele appliances
- Large balcony
- Internal washing machine & dryer included
- Secure car space and basement storage cage
- Sorry, pets not permitted
- Walking distance to buses, the light rail and the Tramsheds

## **DEPOSIT TAKEN**

Contact: Naz Sabzpouri

02 8588 8888 0401 545 440

Type: Apartment
Date Available: 10/02/2018
Bond: \$3240

https://www.resbymirvac.com

Plans shown are only indicative of layout. Dimensions are approximate.