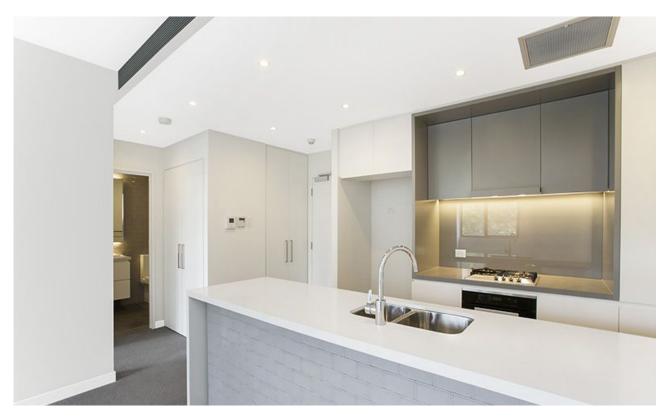

## **DEPOSIT TAKEN**

Two bedroom apartment in "Maestro"

This beautiful two bedroom apartment has to offer;

- Combined lounge dining area
- Two large bedrooms both with built ins
- Main with ensuite
- Modern kitchen with stone bench tops and Miele appliances
- Large balcony
- Internal washing machine & dryer included
- Secure car space and basement storage cage
- Sorry, pets not permitted
- Walking distance to buses, the light rail and the Tramsheds