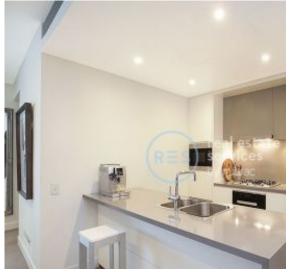

## **Deposit Taken!**

This 86sqm, 2-Bedroom Apartment offers: Modern 2-Bedroom Apartment in Harold Park

- Large bedrooms with built-in wardrobes
- Sleek bathroom with plenty of storage
- Modern kitchen with Miele appliances
- Spacious living area flowing onto balcony
- Internal laundry with washing machine and dryer included
- Secure car space and storage cage included
- Ducted Air Conditioning, video intercom and NBN connectivity
- 450m to buses, the light rail and Tramsheds
- This property is unfurnished