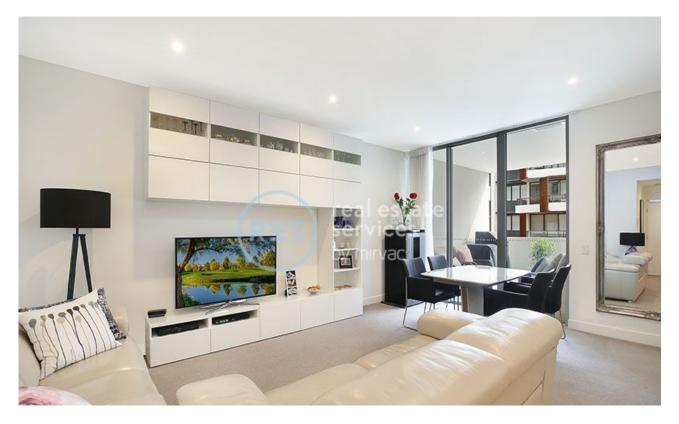

## **Deposit Taken!**

This 86sqm, 2-Bedroom Apartment offers: Modern 2-Bedroom Apartment in Harold Park

- Large bedrooms with built-in wardrobes
- Sleek bathroom with plenty of storage
- Modern kitchen with Miele appliances
- Spacious living area flowing onto balcony
- Internal laundry with washing machine and dryer included
- Secure car space and storage cage included
- Ducted Air Conditioning, video intercom and NBN connectivity
- 450m to buses, the light rail and Tramsheds
- This property is unfurnished