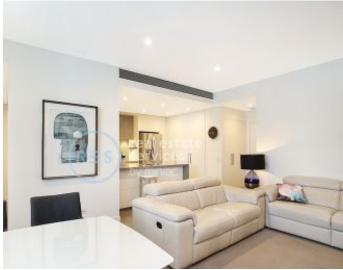

## **Deposit Taken!**

This 86sqm, 2-Bedroom Apartment offers: Modern 2-Bedroom Apartment in Harold Park

- Large bedrooms with built-in wardrobes
- Sleek bathroom with plenty of storage
- Modern kitchen with Miele appliances
- Spacious living area flowing onto balcony
- Internal laundry with washing machine and dryer included
- Secure car space and storage cage included
- Ducted Air Conditioning, video intercom and NBN connectivity
- 450m to buses, the light rail and Tramsheds
- This property is unfurnished