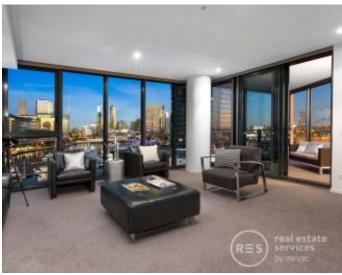

Bright floor-to-ceiling windows, quality stone benchtops, excellent tapware, and other premium touches is what sets this residence apart from the rest. The large undercover balcony can be accessed via the spacious living and meals zones, with this special alfresco space taking in the beautiful water views with Southbank and city buildings completing the picturesque backdrop.