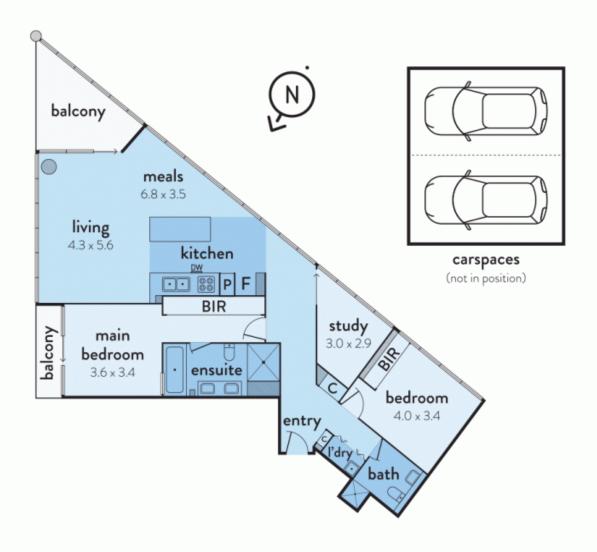

## Seize this Lavish and Spacious Yarra's Edge Retreat

From the clever floorplan and luxurious interiors to remarkable views of the Yarra River and parts of Southbank and the CBD, this elegant two bedroom + study, two bathroom apartment is your chance to live the modern Docklands good life.

The opulent kitchen is also practical with an island bench and stainless steel appliances. A dedicated study has its own privacy as do both bedrooms which includes the excellent master bedroom which offers a dual vanity ensuite and another balcony. Also make the most of a

gorgeous central bathroom, concealed laundry, ducted heating and cooling, secure intercom, 2 secure car spaces, and access to RekDek with gym, pool, spa, steam room, and sauna.

You have super easy access to the city, Port Melbourne, Southbank, and South Melbourne, while walk to South Wharf and enjoy terrific spots including Meat Market, Common Man, West Village NYC. Also near DFO shops, Crown Casino, and Southern Cross Station.