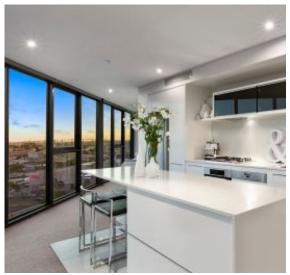

The opulent kitchen is also practical with an island bench and stainless steel appliances. A dedicated study has its own privacy as do both bedrooms which includes the excellent master bedroom which offers a dual vanity ensuite and another balcony. Also make the most of a