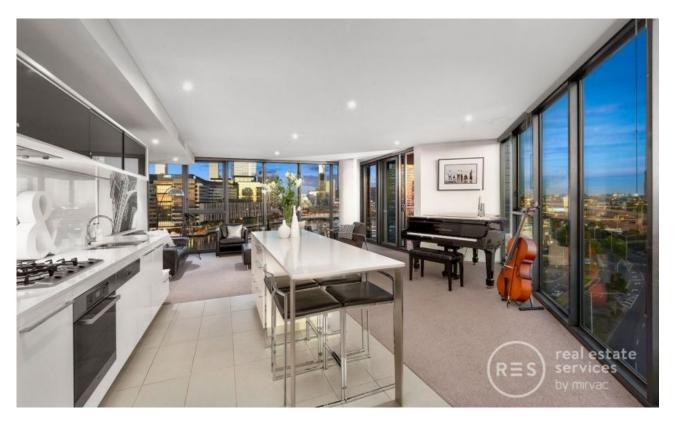

Bright floor-to-ceiling windows, quality stone benchtops, excellent tapware, and other premium touches is what sets this residence apart from the rest. The large undercover balcony can be accessed via the spacious living and meals zones, with this special alfresco space taking in the beautiful water views with Southbank and city buildings completing the picturesque backdrop.

The opulent kitchen is also practical with an island bench and stainless steel appliances. A dedicated study has its own privacy as do both bedrooms which includes the excellent master bedroom which offers a dual vanity ensuite and another balcony. Also make the most of a