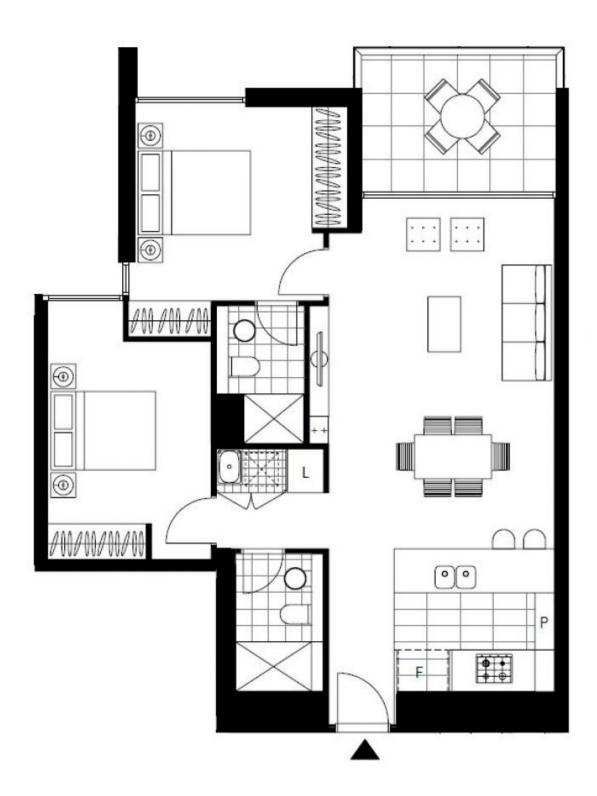

## City Views from 2-Bedroom Apartment in Green Square

This 87sqm, 7th Floor Apartment offers:

- Modern kitchen with stone benchtops and Smeg appliances
- Open plan living and dining area with built-in TV cabinetry
- Large bedrooms with floor to ceiling built-in wardrobes
- Sleek bathrooms with plenty of storage, ensuite off master bedroom
- North-East facing balcony with city views, great for entertaining
- Internal laundry with dryer included
- Secure basement car space and storage cage included
- Ducted Air conditioning, video intercom and NBN connectivity
- Less than 300m to Woolworths, The Social Corner and Green Square Train Station

## **Contact Agent**

Contact: Carmen Whiteley

02 8588 8888

0497 555 519

Type: Apartment Date Available: 04/06/2020

**Bond:** \$2800

https://www.resbymirvac.com

Plans shown are only indicative of layout. Dimensions are approximate.