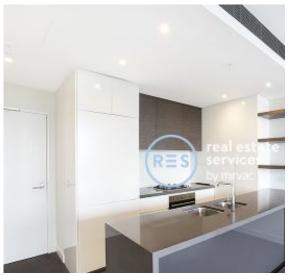

## City Views from 2-Bedroom Apartment in Green Square

This 87sqm, 7th Floor Apartment offers:

- Modern kitchen with stone benchtops and Smeg appliances
- Open plan living and dining area with built-in TV cabinetry
- Large bedrooms with floor to ceiling built-in wardrobes
- Sleek bathrooms with plenty of storage, ensuite off master bedroom
- North-East facing balcony with city views, great for entertaining
- Internal laundry with dryer included
- Secure basement car space and storage cage included
- Ducted Air conditioning, video intercom and NBN connectivity
- Less than 300m to Woolworths, The Social Corner and Green Square Train Station