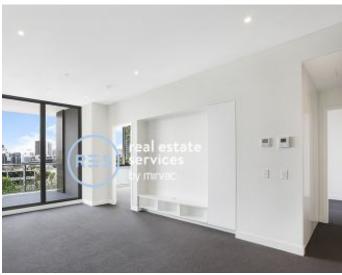

## City Views from 2-Bedroom Apartment in Green Square

This 87sqm, 7th Floor Apartment offers:

- Modern kitchen with stone benchtops and Smeg appliances
- Open plan living and dining area with built-in TV cabinetry
- Large bedrooms with floor to ceiling built-in wardrobes
- Sleek bathrooms with plenty of storage, ensuite off master bedroom
- North-East facing balcony with city views, great for entertaining
- Internal laundry with dryer included
- Secure basement car space and storage cage included
- Ducted Air conditioning, video intercom and NBN connectivity
- Less than 300m to Woolworths, The Social Corner and Green Square Train Station