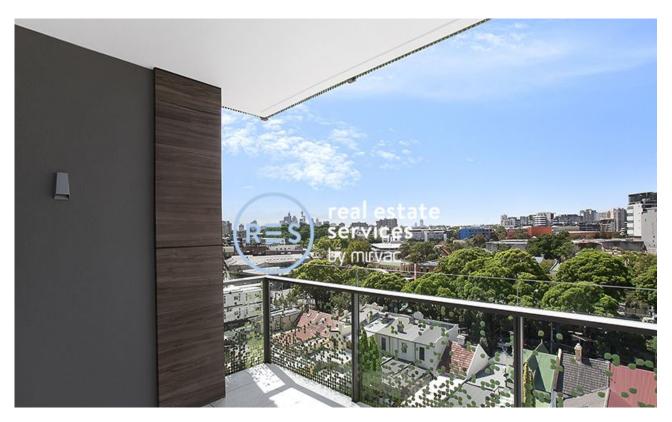

## City Views from 2-Bedroom Apartment in Green Square

This 87sqm, 7th Floor Apartment offers:

- Modern kitchen with stone benchtops and Smeg appliances
- Open plan living and dining area with built-in TV cabinetry
- Large bedrooms with floor to ceiling built-in wardrobes
- Sleek bathrooms with plenty of storage, ensuite off master bedroom
- North-East facing balcony with city views, great for entertaining
- Internal laundry with dryer included
- Secure basement car space and storage cage included
- Ducted Air conditioning, video intercom and NBN connectivity
- Less than 300m to Woolworths, The Social Corner and Green Square Train Station