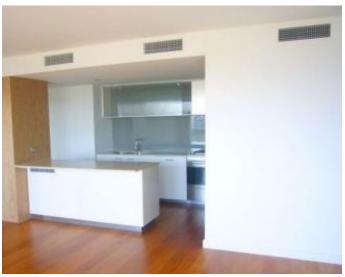

## 29th Floor Penthouse

Situated high above the Marina at Yarra's Edge this Penthouse has it all. For the discerning entertainer it would be a choice of indoor dining from its spacious open plan areas or outdoor on the bright and sunny north facing balcony taking in the fabulous views of the harbour and breathtaking CBD backdrop. The kitchen features an abundance of storage including a cooks pantry, stone bench tops and stainless steel European appliances. There are three well-proportioned bedrooms (built in robes) and two bathrooms, power room, separate laundry and ducted air conditioning/heating throughout. Also included are two secure car spaces and with resident access to the Rek Dek's 25m lap pool and gym facilities, this is the ideal apartment in which to call Docklands home.