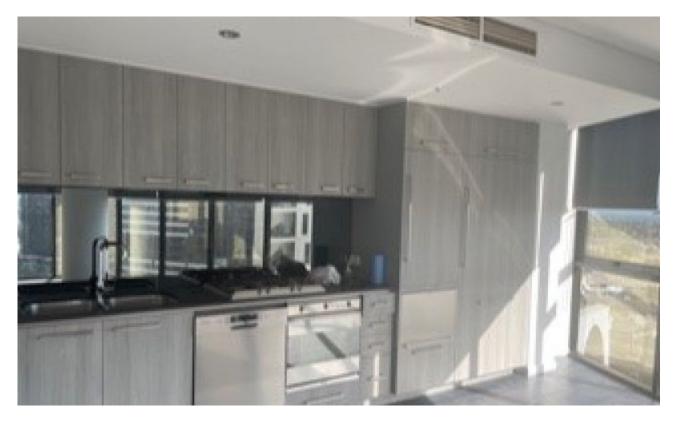

## Your entry into Yarras Edge

Positioned on the 20th floor of Tower 1, this two bedroom apartment has so much to offer. This apartment is superbly nestled amongst Docklands finest residential precinct, with restaurants and shopping a moment away, along with South Wharf shopping district, Etihad Stadium and ease of access into Melbourne's CBD. Offering a generous master bedroom and second bedroom both with built in robes, large open plan living/dining area and your own private balcony with breathtaking dual aspect views of the marina below and Port Phillip Bay. Add a European laundry and central ducted heating and cooling throughout and this one tick all the boxes. \* Dryer and Fridge included\*

## 2006/50 Lorimer St, Docklands

2 Bed | 1 Bath | 1 Car

Level 20 Newly renovated Miele kitchen appliances

For more information, please contact:

Aleiasha Clark 0491 174 507 aleiasha.clark@resbymirvac.com

Plans shown are only indicative of layout. Dimensions are approximate.