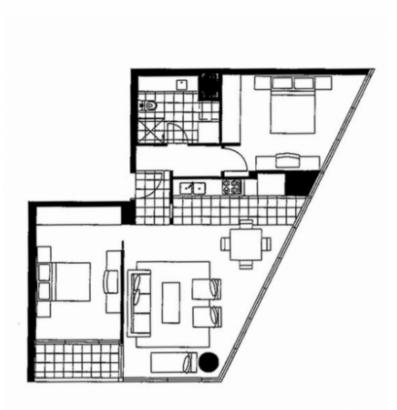

## 2006/50 Lorimer St, Docklands

2 Bed | 1 Bath | 1 Car

Level 20 Newly renovated Miele kitchen appliances

For more information, please contact:

Aleiasha Clark 0491 174 507 aleiasha.clark@resbymirvac.com

Plans shown are only indicative of layout. Dimensions are approximate.