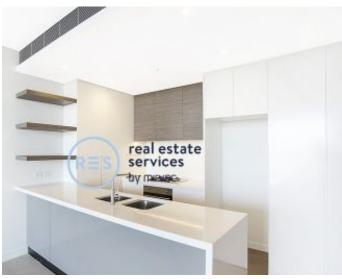

## Oversized 2-Bedroom Apartment with Parking in Zetland

This 112sqm, top-floor apartment features:

- Oversized bedrooms with generous built-in wardrobes
- Functional living and dining area, with access to balcony
- Quality kitchen with stone benchtops and built-in European appliances
- Modern bathrooms with plenty of vanity storage, bath in main
- North-East facing balcony, with city views
- Internal laundry with dryer included
- Study nook at entry, perfect for a home office
- Secure car space and storage cage included
- Ducted A/C, video intercom and NBN connectivity
- 300m to Woolworths, Green Square Train Station (10mins to the City) and Green Square Library  $\,$