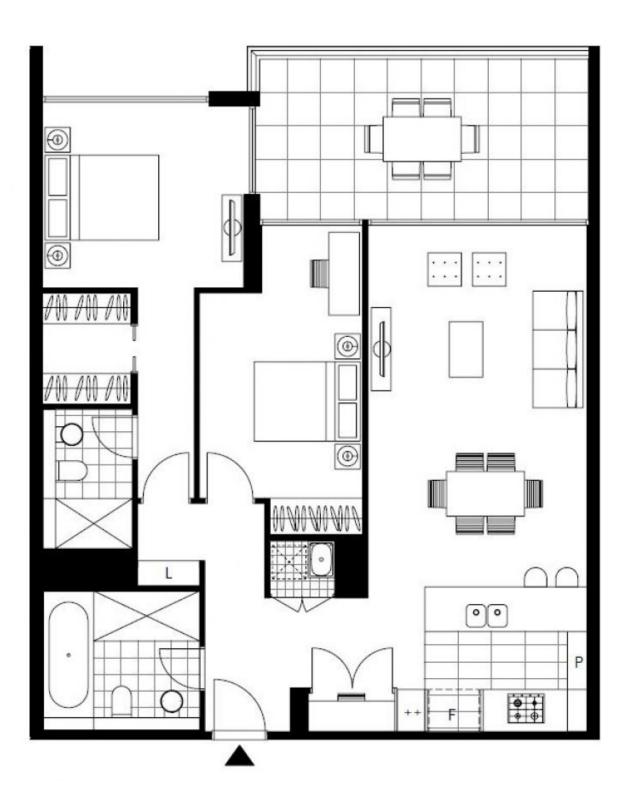

## Oversized 2-Bedroom Apartment with Parking in Zetland

This 112sqm, top-floor apartment features:

- Oversized bedrooms with generous built-in wardrobes
- Functional living and dining area, with access to balcony
- Quality kitchen with stone benchtops and built-in European appliances
- Modern bathrooms with plenty of vanity storage, bath in main
- North-East facing balcony, with city views
- Internal laundry with dryer included
- Study nook at entry, perfect for a home office
- Secure car space and storage cage included
- Ducted A/C, video intercom and NBN connectivity
- 300m to Woolworths, Green Square Train Station (10mins to the City) and Green Square Library  $\,$