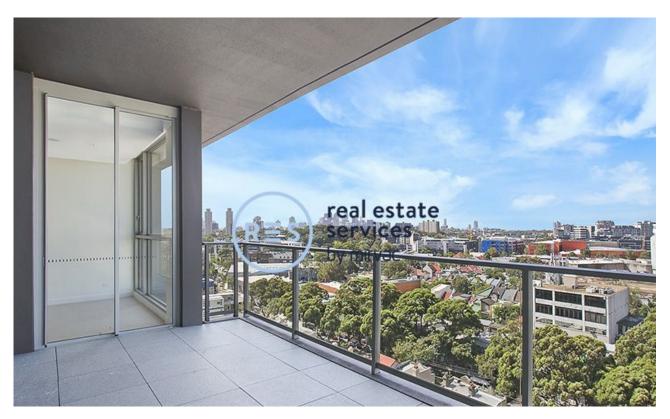

## Oversized 2-Bedroom Apartment with Parking in Zetland

This 112sqm, top-floor apartment features:

- Oversized bedrooms with generous built-in wardrobes
- Functional living and dining area, with access to balcony
- Quality kitchen with stone benchtops and built-in European appliances
- Modern bathrooms with plenty of vanity storage, bath in main
- North-East facing balcony, with city views
- Internal laundry with dryer included
- Study nook at entry, perfect for a home office
- Secure car space and storage cage included
- Ducted A/C, video intercom and NBN connectivity
- 300m to Woolworths, Green Square Train Station (10mins to the City) and Green Square Library  $\,$