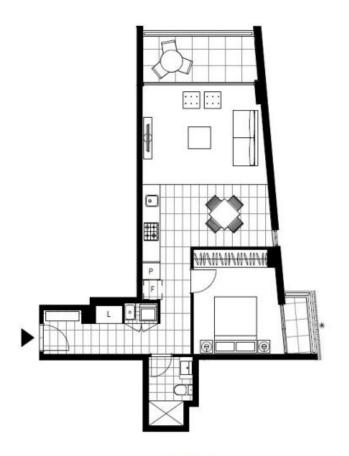

## **DEPOSIT TAKEN**

Garden Facing One Bedroom Apartment This beautiful one bedroom apartment has to offer;

- Combined lounge dining
- large bedroom with built ins
- Study nook
- Modern kitchen with stone bench tops with Miele appliances
- Large garden facings balcony and secondary balcony off the bedroom
- Internal washing machine & dryer included
- Secure basement storage cage
- Sorry, pets not permitted
- Walking distance to buses, the light rail and the Tramsheds

Plans shown are only indicative of layout. Dimensions are approximate.