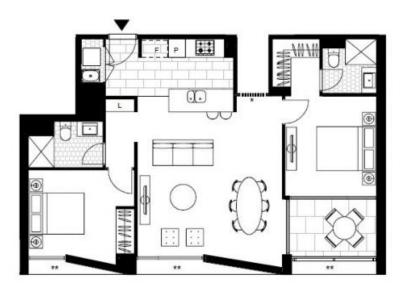

## Deposit Taken | More are available, call our team on: 02 8588 8888

This 82sqm, 8th floor Apartment features:

Modern 2-Bedroom Apartment in Harold Park

Top Floor Apartment in the Heart of Harold Park

- Spacious bedrooms with built-in wardrobes
- Open-plan living and dining area, leading to the balcony
- Contemporary kitchen with stone benchtops and Miele appliances
- Modern bathrooms with vanity storage
- Generous balcony, perfect for entertaining
- Internal laundry with washer and dryer included
- Secure car space and storage cage included
- Ducted A/C, video intercom and NBN connectivity
- 170m to the Heritage-listed Tramsheds, light rail station and public transport

## Deposit Taken | More are available: 02 8588 8888

Contact: Naz Sabzpouri

02 8588 8888 0401 545 440

Type: Apartment
Date Available: 10/06/2020
Bond: \$2960

https://www.resbymirvac.com

LEVEL 8

Plans shown are only indicative of layout. Dimensions are approximate.