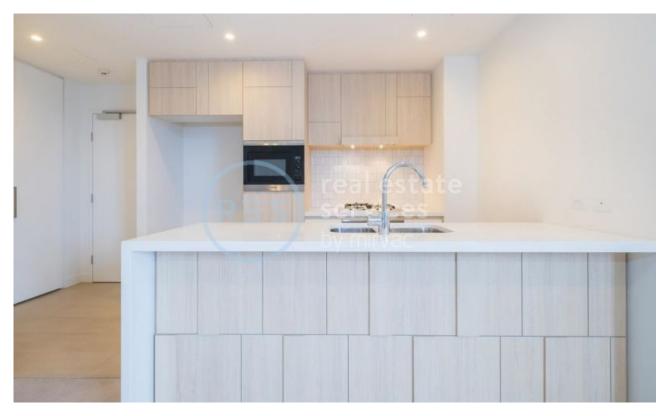

## Deposit Taken | More are available, call our team on: 02 8588 8888

This 82sqm, 8th floor Apartment features:

Modern 2-Bedroom Apartment in Harold Park

Top Floor Apartment in the Heart of Harold Park

- Spacious bedrooms with built-in wardrobes
- Open-plan living and dining area, leading to the balcony
- Contemporary kitchen with stone benchtops and Miele appliances
- Modern bathrooms with vanity storage
- Generous balcony, perfect for entertaining
- Internal laundry with washer and dryer included
- Secure car space and storage cage included
- Ducted A/C, video intercom and NBN connectivity
- 170m to the Heritage-listed Tramsheds, light rail station and public transport