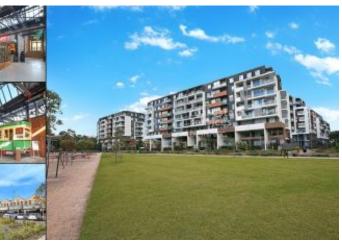

## **GLEBE, NSW** 813/159 Ross Street

## Deposit Taken | More are available, call our team on: 02 8588 8888

This 82sqm, 8th floor Apartment features:

Modern 2-Bedroom Apartment in Harold Park

Top Floor Apartment in the Heart of Harold Park

- Spacious bedrooms with built-in wardrobes
- Open-plan living and dining area, leading to the balcony
- Contemporary kitchen with stone benchtops and Miele appliances
- Modern bathrooms with vanity storage
- Generous balcony, perfect for entertaining
- Internal laundry with washer and dryer included
- Secure car space and storage cage included
- Ducted A/C, video intercom and NBN connectivity
- 170m to the Heritage-listed Tramsheds, light rail station and public transport