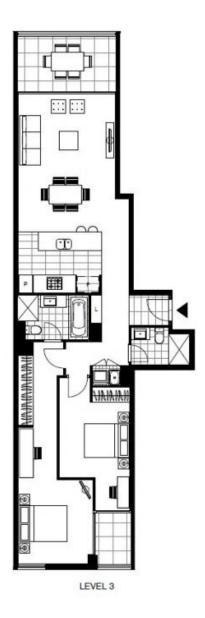

## Deposit taken by Harry Kinezos! - For more apartments contact 0401 545 440

This 108sqm, 3rd floor Apartment features:

- Large bedrooms with generous built-in wardrobes
- Spacious living and dining area, leading to the balcony
- Contemporary kitchen with stone benchtops and Miele appliances
- Sleek bathrooms with plenty of storage, bath in ensuite
- Generous balcony, overlooking the internal gardens
- Additional balcony off the main bedroom
- Internal laundry with washing machine and dryer included
- Secure car space and storage cage included
- Ducted A/C, video intercom and NBN connectivity
- 500m to the Heritage-listed Tramsheds, light rail station and public transport  $\,$

## **DEPOSIT TAKEN!**

Contact: Naz Sabzpouri

02 8588 8888 0401 545 440

Type: Apartment Date Available: 06/03/2021 Bond: \$3000

https://www.resbymirvac.com

Plans shown are only indicative of layout. Dimensions are approximate.