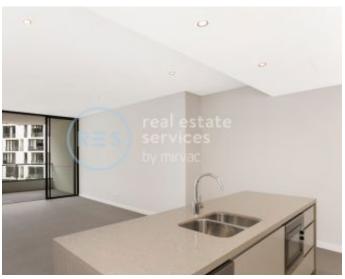

## Deposit taken by Harry Kinezos! - For more apartments contact 0401 545 440

This 108sqm, 3rd floor Apartment features:

- Large bedrooms with generous built-in wardrobes
- Spacious living and dining area, leading to the balcony
- Contemporary kitchen with stone benchtops and Miele appliances
- Sleek bathrooms with plenty of storage, bath in ensuite
- Generous balcony, overlooking the internal gardens
- Additional balcony off the main bedroom
- Internal laundry with washing machine and dryer included
- Secure car space and storage cage included
- Ducted A/C, video intercom and NBN connectivity
- 500m to the Heritage-listed Tramsheds, light rail station and public transport  $\,$