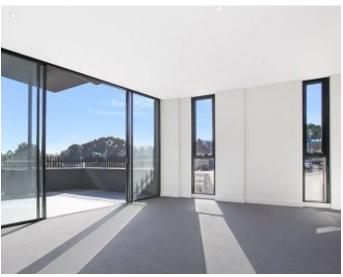

## **DEPOSIT TAKEN**

Park Facing Three Bedroom Apartment
This beautiful three bedroom apartment has to offer;

- Combined lounge dining
- Three large bedrooms all with built ins
- Master with ensuite and bathtub
- Media hub
- Internal washing machine & dryer included
- Modern kitchen with stone bench tops with Miele appliances
- Integrated fridge included
- Over sized park facing terrace and street facing balcony
- Secure basement parking with storage cage
- Sorry, pets not permitted