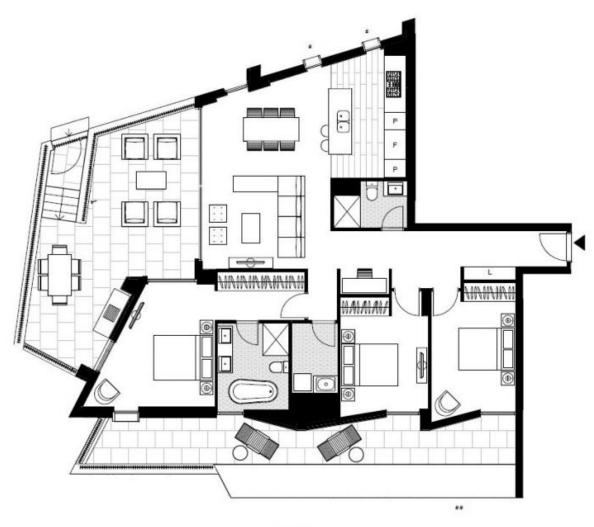

## **DEPOSIT TAKEN**

Park Facing Three Bedroom Apartment
This beautiful three bedroom apartment has to offer;

- Combined lounge dining
- Three large bedrooms all with built ins
- Master with ensuite and bathtub
- Media hub
- Internal washing machine & dryer included
- Modern kitchen with stone bench tops with Miele appliances
- Integrated fridge included
- Over sized park facing terrace and street facing balcony
- Secure basement parking with storage cage
- Sorry, pets not permitted