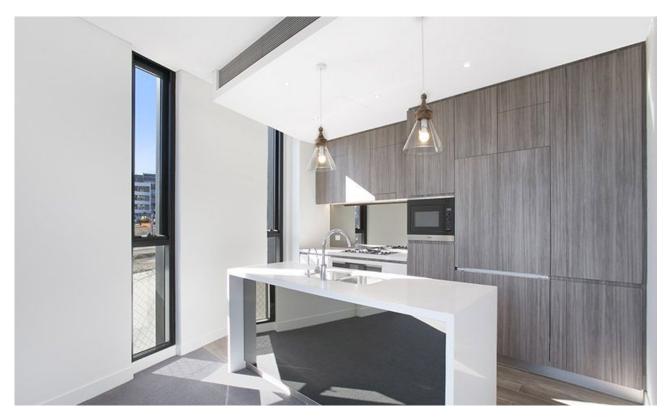

## **DEPOSIT TAKEN**

Park Facing Three Bedroom Apartment
This beautiful three bedroom apartment has to offer;

- Combined lounge dining
- Three large bedrooms all with built ins
- Master with ensuite and bathtub
- Media hub
- Internal washing machine & dryer included
- Modern kitchen with stone bench tops with Miele appliances
- Integrated fridge included
- Over sized park facing terrace and street facing balcony
- Secure basement parking with storage cage
- Sorry, pets not permitted