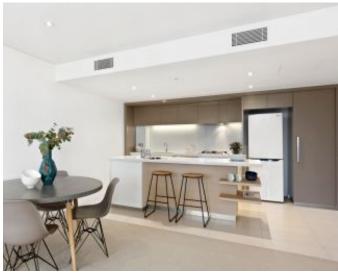

Preparing meals will be a cinch in the well-appointed kitchen which comes with an island bench, great cabinetry, and stainless steel appliances. The master bedroom comes with ample built-in robe storage and an ensuite, while the 2nd bedroom has easy access to the main bathroom. Other extras include a European laundry, ducted heating and cooling, secure