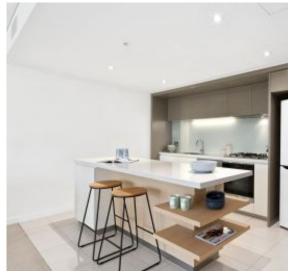

Preparing meals will be a cinch in the well-appointed kitchen which comes with an island bench, great cabinetry, and stainless steel appliances. The master bedroom comes with ample built-in robe storage and an ensuite, while the 2nd bedroom has easy access to the main bathroom. Other extras include a European laundry, ducted heating and cooling, secure