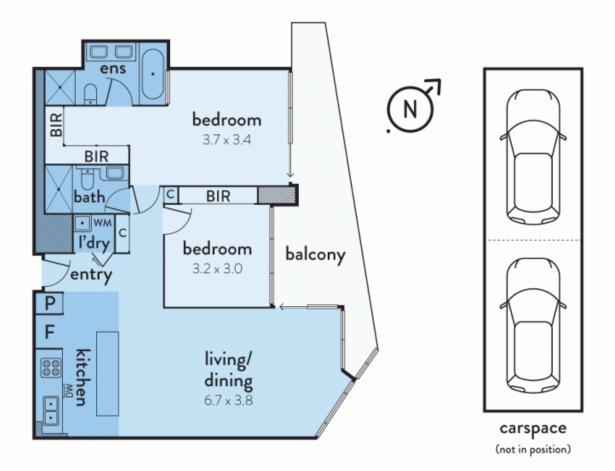

## 3003/100 LORIMER STREET, docklands

The above plan is an artist's impression only, it includes elements that are Plans shown are only indicative of layout. Dimensions are approximate by OULVAC

DOCKLANDS, VIC 3003/100 Lorimer Street