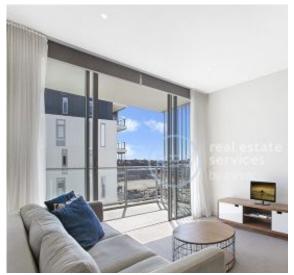

## **Deposit Taken!**

This 68sqm, 5th floor Apartment features:

Furnished 1-Bedroom Apartment in Prime Inner-City Location

- Large bedroom with generous built-in wardrobe
- Open-plan living and dining area, leading to the balcony
- Modern kitchen with stone benchtop and Miele appliances
- Sleek bathroom with plenty of storage
- North-facing balcony, overlooking the park
- Internal laundry with washer and dryer included
- Study nook, perfect for a home office
- Secure storage cage included
- Ducted A/C, video intercom and NBN connectivity
- $450\mbox{m}$  to the Heritage-listed Tramsheds, light rail station and public transport