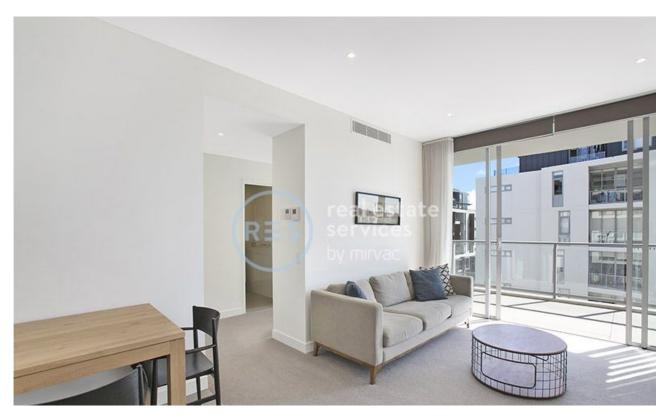

## **Deposit Taken!**

This 68sqm, 5th floor Apartment features:

Furnished 1-Bedroom Apartment in Prime Inner-City Location

- Large bedroom with generous built-in wardrobe
- Open-plan living and dining area, leading to the balcony
- Modern kitchen with stone benchtop and Miele appliances
- Sleek bathroom with plenty of storage
- North-facing balcony, overlooking the park
- Internal laundry with washer and dryer included
- Study nook, perfect for a home office
- Secure storage cage included
- Ducted A/C, video intercom and NBN connectivity
- $450\mbox{m}$  to the Heritage-listed Tramsheds, light rail station and public transport