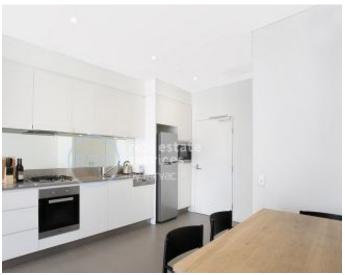

## **Deposit Taken!**

This 68sqm, 5th floor Apartment features:

Furnished 1-Bedroom Apartment in Prime Inner-City Location

- Large bedroom with generous built-in wardrobe
- Open-plan living and dining area, leading to the balcony
- Modern kitchen with stone benchtop and Miele appliances
- Sleek bathroom with plenty of storage
- North-facing balcony, overlooking the park
- Internal laundry with washer and dryer included
- Study nook, perfect for a home office
- Secure storage cage included
- Ducted A/C, video intercom and NBN connectivity
- $450\mbox{m}$  to the Heritage-listed Tramsheds, light rail station and public transport