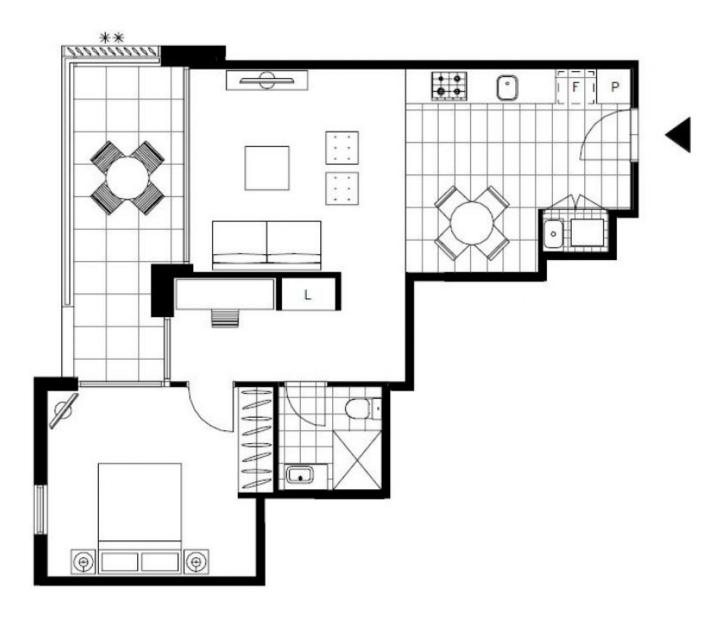

## **Deposit Taken!**

This 68sqm, 5th floor Apartment features:

Furnished 1-Bedroom Apartment in Prime Inner-City Location

- Large bedroom with generous built-in wardrobe
- Open-plan living and dining area, leading to the balcony
- Modern kitchen with stone benchtop and Miele appliances
- Sleek bathroom with plenty of storage
- North-facing balcony, overlooking the park
- Internal laundry with washer and dryer included
- Study nook, perfect for a home office
- Secure storage cage included
- Ducted A/C, video intercom and NBN connectivity
- $450\mbox{m}$  to the Heritage-listed Tramsheds, light rail station and public transport

## **Deposit Taken**

Contact: Matthew Matthews

02 8588 8888 0418 266 590 Naz Sabzpouri 02 8588 8888 0401 545 440

Type: Apartment
Date Available: 01/05/2019
Bond: \$2320

https://www.resbymirvac.com

Plans shown are only indicative of layout. Dimensions are approximate.