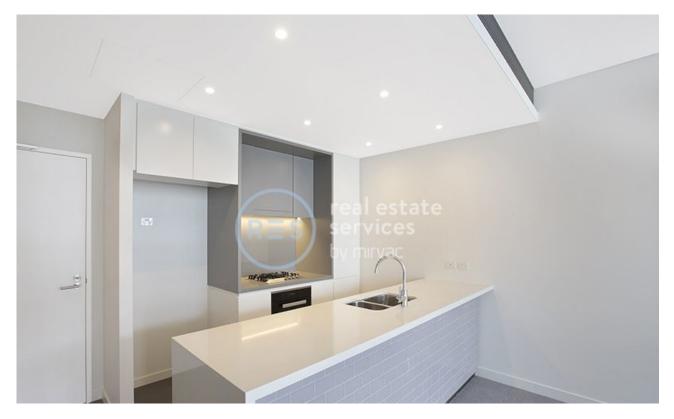

## **2-Bedroom Apartment with garden view in Harold Park** This 91sqm, 4th floor Apartment has to offer:

Garden Views in Harold Park

- Large bedrooms with floor to ceiling built-in wardrobe
- Balcony with view over internal gardens
- Stone benchtops and Miele appliances in kitchen
- Modern bathrooms with vanity storage
- Open plan living and dining area
- Internal laundry with washer and dryer included
- Secure basement storage cage and car space included
- Ducted A/C, video intercom and NBN connectivity
- 500m walk to buses, the light rail and the Tramsheds