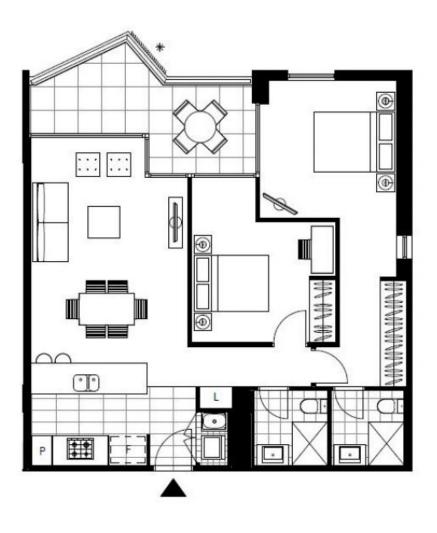

Plans shown are only indicative of layout. Dimensions are approximate.

GLEBE, NSW 1408/1 Scotsman Street