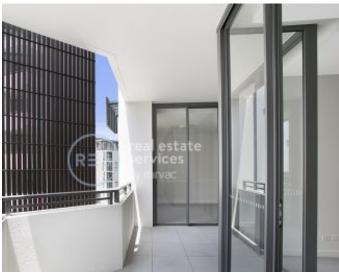

## **2-Bedroom Apartment with garden view in Harold Park** This 91sqm, 4th floor Apartment has to offer:

Garden Views in Harold Park

- Large bedrooms with floor to ceiling built-in wardrobe
- Balcony with view over internal gardens
- Stone benchtops and Miele appliances in kitchen
- Modern bathrooms with vanity storage
- Open plan living and dining area
- Internal laundry with washer and dryer included
- Secure basement storage cage and car space included
- Ducted A/C, video intercom and NBN connectivity
- 500m walk to buses, the light rail and the Tramsheds