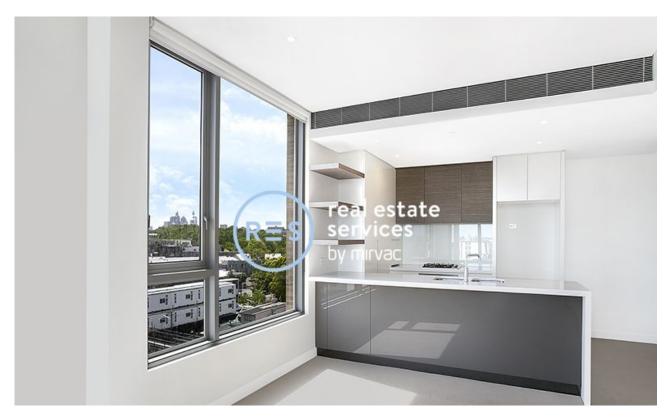

## **DEPOSIT TAKEN! OPEN INSPECTION CANCELLED**

Large 1-Bedroom + Study in Ebsworth, Green Square This bright 68sqm 1-Bedroom + Study apartment has to offer;

- Modern kitchen with stone benchtop and Miele appliances
- Well-appointed bedroom with floor to ceiling built in wardrobes
- Separate enclosed study area with cupboard space
- Sleek bathroom with modern features
- Large entertainer's balcony with access from living area
- Internal laundry with dryer included
- Walking distance to Woolworths, The Social Corner and Green Square Train Station