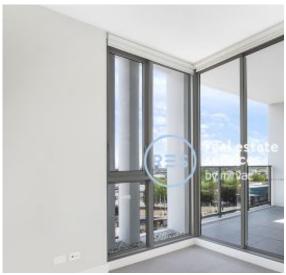

## **DEPOSIT TAKEN! OPEN INSPECTION CANCELLED**

Large 1-Bedroom + Study in Ebsworth, Green Square This bright 68sqm 1-Bedroom + Study apartment has to offer;

- Modern kitchen with stone benchtop and Miele appliances
- Well-appointed bedroom with floor to ceiling built in wardrobes
- Separate enclosed study area with cupboard space
- Sleek bathroom with modern features
- Large entertainer's balcony with access from living area
- Internal laundry with dryer included
- Walking distance to Woolworths, The Social Corner and Green Square Train Station