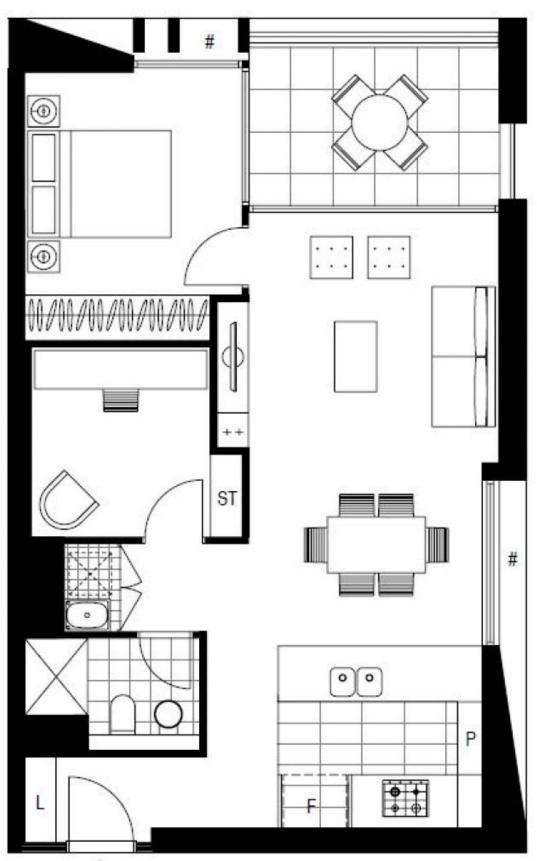

## **ZETLAND, NSW** 809/18 Ebsworth Street

## **DEPOSIT TAKEN! OPEN INSPECTION CANCELLED**

Large 1-Bedroom + Study in Ebsworth, Green Square This bright 68sqm 1-Bedroom + Study apartment has to offer;

- Modern kitchen with stone benchtop and Miele appliances
- Well-appointed bedroom with floor to ceiling built in wardrobes
- Separate enclosed study area with cupboard space
- Sleek bathroom with modern features
- Large entertainer's balcony with access from living area
- Internal laundry with dryer included
- Walking distance to Woolworths, The Social Corner and Green Square Train Station

Plans shown are only indication of layout. Dimensions are approximate.