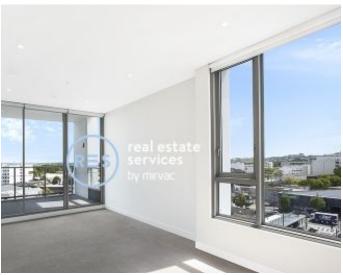

## **DEPOSIT TAKEN! OPEN INSPECTION CANCELLED**

Large 1-Bedroom + Study in Ebsworth, Green Square This bright 68sqm 1-Bedroom + Study apartment has to offer;

- Modern kitchen with stone benchtop and Miele appliances
- Well-appointed bedroom with floor to ceiling built in wardrobes
- Separate enclosed study area with cupboard space
- Sleek bathroom with modern features
- Large entertainer's balcony with access from living area
- Internal laundry with dryer included
- Walking distance to Woolworths, The Social Corner and Green Square Train Station