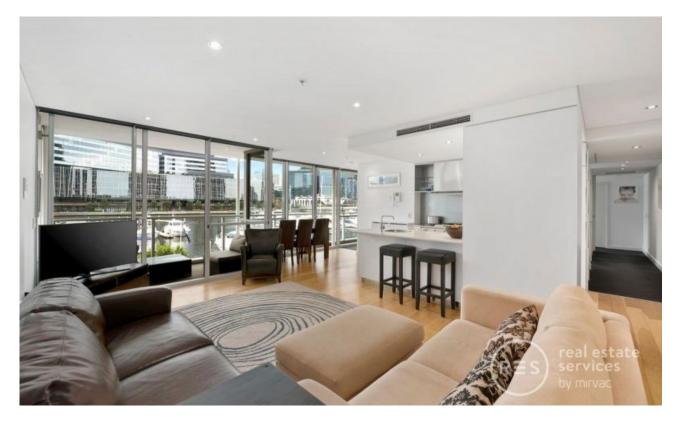

Situated on the 3rd level and incorporating an abundance of natural sunlight, this chic apartment offers floorboards from the entry leading to the open living/dining, includes a fully equipped modern gourmet kitchen with stone bench tops and stainless steel appliances, and leads to a superb outdoor balcony overlooking the Esplanade.