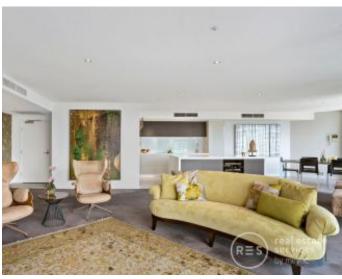

Step inside and be inspired by the enormous space and light through the large central living zone, which has a dedicated tiled dining area plus a generous carpeted lounge that features a bespoke entertainment unit. This large central area also features direct access to the full-length undercover balcony which showcases spectacular views of the CBD, Yarra River, and Port Phillip Bay.