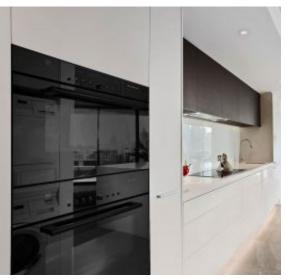

From the stunning Corian benchtops splashed throughout to automated roller blinds, custom joinery, designer light fixtures, and everything in between, this unique 23rd floor sensation promises the world.