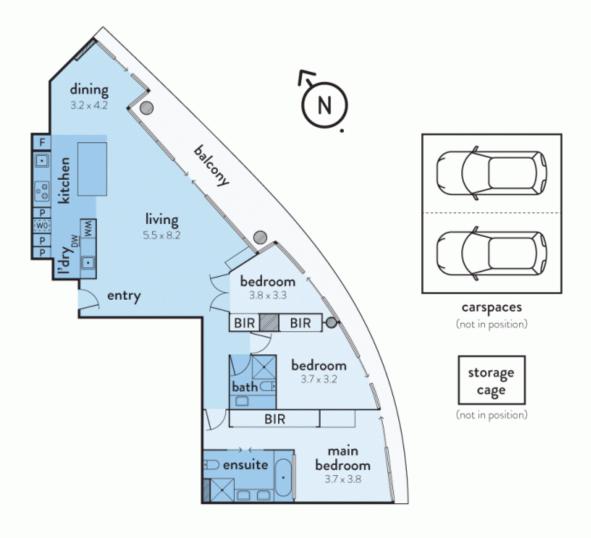

## Raising the Bar For Opulent Yarra's Edge Living

With an unprecedented amount of stunning custom features that combine together to create a luxury masterpiece in the Yarra's Edge complex, this breathtaking three bedroom, two bathroom apartment in ?Tower 1' inspires with its bespoke brilliance and memorable views.

Step inside and be inspired by the enormous space and light through the large central living zone, which has a dedicated tiled dining area plus a generous carpeted lounge that features a bespoke entertainment unit. This large central area also features direct access to the full-length undercover balcony which showcases spectacular views of the CBD, Yarra River, and Port Phillip Bay.