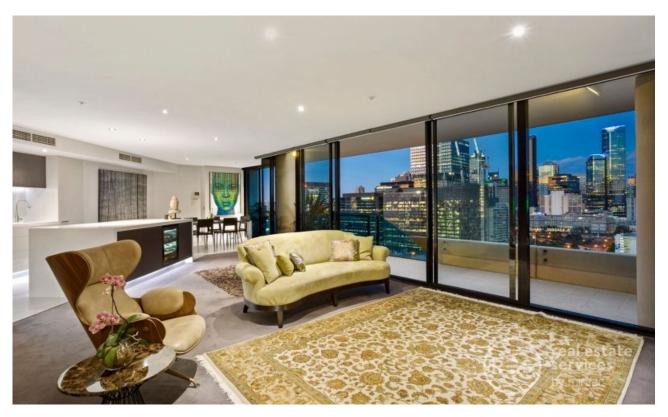

## Raising the Bar For Opulent Yarra's Edge Living

With an unprecedented amount of stunning custom features that combine together to create a luxury masterpiece in the Yarra's Edge complex, this breathtaking three bedroom, two bathroom apartment in ?Tower 1' inspires with its bespoke brilliance and memorable views.

Step inside and be inspired by the enormous space and light through the large central living zone, which has a dedicated tiled dining area plus a generous carpeted lounge that features a bespoke entertainment unit. This large central area also features direct access to the full-length undercover balcony which showcases spectacular views of the CBD, Yarra River, and Port Phillip Bay.