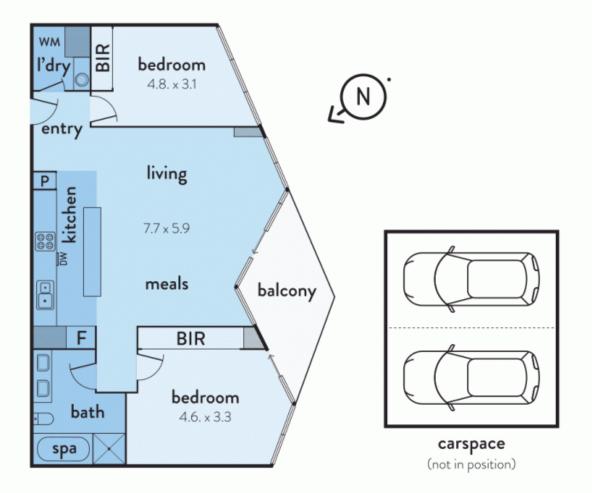

## 2605/90 LORIMER STREET, docklands

The above plan is an artist's impression only, it includes elements that are Plans shown are only indicative of layout. Dimensions are approximated a upprover bas been taken to be to scale. Dimensions are approximate