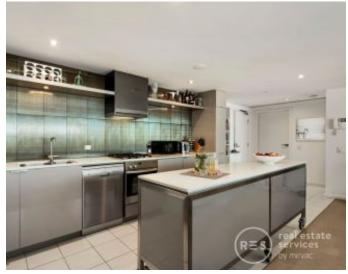

Unobstructed views of Port Philip Bay create a spectacular backdrop through the full walls of windows that surround the understated yet premium interior. It's the ultimate inner-city sanctum with open-plan living and dining and beautifully appointed kitchen with island bench and stainless steel Miele appliances.