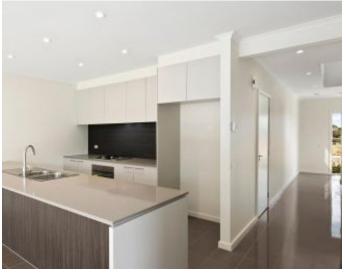

? Open plan lounge and dining ? opening out to a private low-maintenance court yard ideal for entertaining ? Fully equipped kitchen with stone bench top, Smeg stainless steel appliances, tiled splashbacks and ample storage space ? European Laundry with appliance shelf