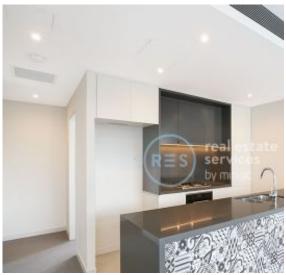

## **Deposit Taken!**

This 103sqm, 4th floor 2-Bedroom Apartment offers: Spacious 2-Bedroom Apartment in Harold Park

- Large bedrooms with floor to ceiling built-in wardrobes
- Open-plan living and dining area flowing onto balcony
- Modern kitchen with stone benchtops and Miele appliances
- Sleek bathrooms with plenty of storage, bath in ensuite
- Internal laundry with washing machine and dryer included
- Secure car space and storage cage included
- Ducted Air conditioning, video intercom and NBN connectivity
- 500m to the Tramsheds, light rail station and public transport