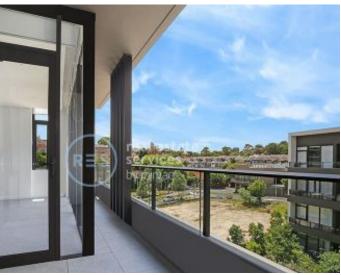

## **Deposit Taken!**

This 103sqm, 4th floor 2-Bedroom Apartment offers: Spacious 2-Bedroom Apartment in Harold Park

- Large bedrooms with floor to ceiling built-in wardrobes
- Open-plan living and dining area flowing onto balcony
- Modern kitchen with stone benchtops and Miele appliances
- Sleek bathrooms with plenty of storage, bath in ensuite
- Internal laundry with washing machine and dryer included
- Secure car space and storage cage included
- Ducted Air conditioning, video intercom and NBN connectivity
- 500m to the Tramsheds, light rail station and public transport