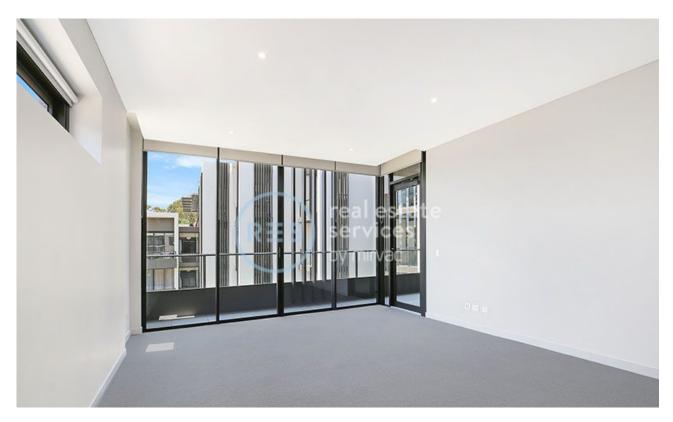

## **Deposit Taken!**

This 103sqm, 4th floor 2-Bedroom Apartment offers: Spacious 2-Bedroom Apartment in Harold Park

- Large bedrooms with floor to ceiling built-in wardrobes
- Open-plan living and dining area flowing onto balcony
- Modern kitchen with stone benchtops and Miele appliances
- Sleek bathrooms with plenty of storage, bath in ensuite
- Internal laundry with washing machine and dryer included
- Secure car space and storage cage included
- Ducted Air conditioning, video intercom and NBN connectivity
- 500m to the Tramsheds, light rail station and public transport