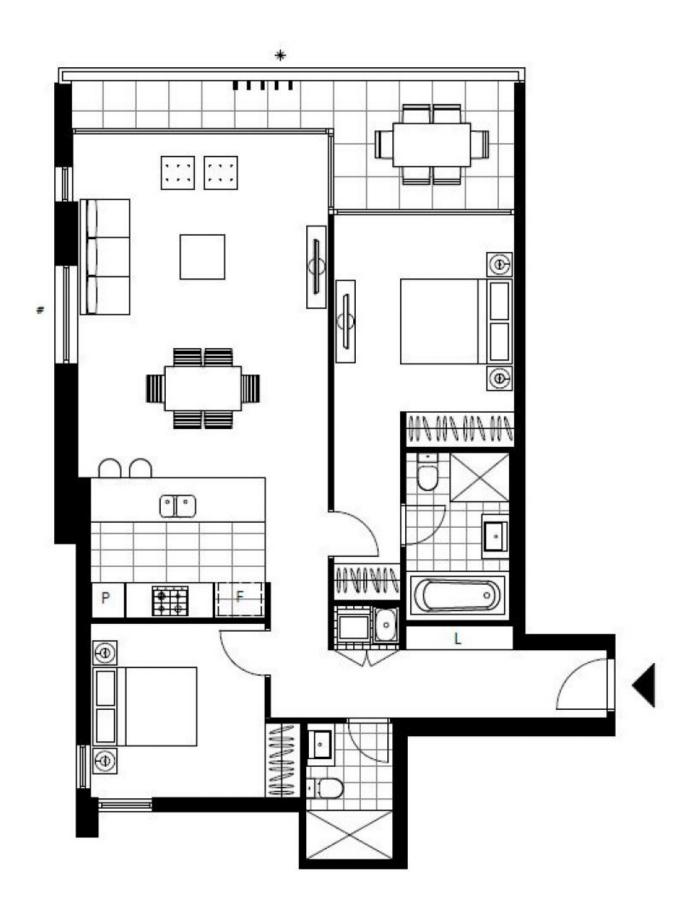

## **Deposit Taken!**

This 103sqm, 4th floor 2-Bedroom Apartment offers: Spacious 2-Bedroom Apartment in Harold Park

- Large bedrooms with floor to ceiling built-in wardrobes
- Open-plan living and dining area flowing onto balcony
- Modern kitchen with stone benchtops and Miele appliances
- Sleek bathrooms with plenty of storage, bath in ensuite
- Internal laundry with washing machine and dryer included
- Secure car space and storage cage included
- Ducted Air conditioning, video intercom and NBN connectivity
- 500m to the Tramsheds, light rail station and public transport

## **Deposit Taken**

Contact: Matthew Matthews

02 8588 8888

0418 266 590

Type: Apartment Date Available: 27/03/2020

**Bond:** \$3200

https://www.resbymirvac.com

Plans shown are only indicative of layout. Dimensions are approximate.