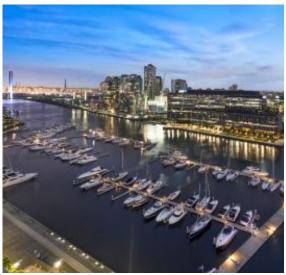

The northerly views are one of the first things you'll notice when stepping inside this 20th floor retreat. The tranquil marina and further out to the Docklands are all within your sight and best enjoyed out on the generous undercover balcony, which is easily accessed via the spacious lounge and dining zone.