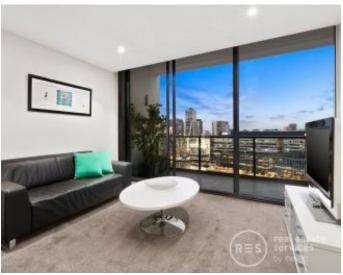

The northerly views are one of the first things you'll notice when stepping inside this 20th floor retreat. The tranquil marina and further out to the Docklands are all within your sight and best enjoyed out on the generous undercover balcony, which is easily accessed via the spacious lounge and dining zone.