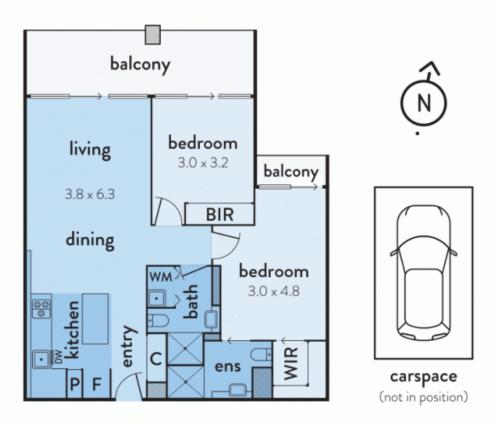

The northerly views are one of the first things you'll notice when stepping inside this 20th floor retreat. The tranquil marina and further out to the Docklands are all within your sight and best enjoyed out on the generous undercover balcony, which is easily accessed via the spacious lounge and dining zone.

Whether preparing breakfast, lunch, or dinner, the stone kitchen never fails to impress with a moveable island bench and Smeg stainless steel appliances. The master bedroom boasts its own private balcony along with a walk-in robe and ensuite, meanwhile the other bedroom features a BIR and has access to the main balcony.