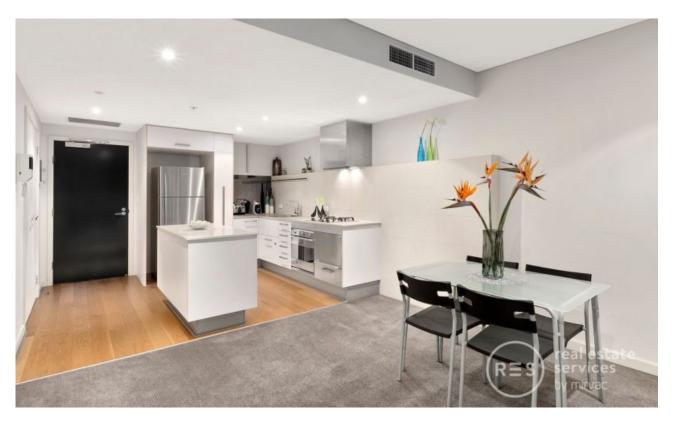

Whether preparing breakfast, lunch, or dinner, the stone kitchen never fails to impress with a moveable island bench and Smeg stainless steel appliances. The master bedroom boasts its own private balcony along with a walk-in robe and ensuite, meanwhile the other bedroom features a BIR and has access to the main balcony.