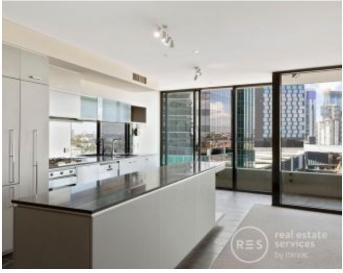

## Specious two bedroom living at highly sought Yarra's Edge

Situated high above the Marina at Yarra's Edge this stunning apartment has it all with the comforts of a smart and central open plan living area with an abundance of light and space. The spacious gourmet kitchen is complemented with a large island stone bench top, and European stainless steel appliances and plenty of cupboard space, whilst two independently zoned bedroom quarters allow for a harmonious lifestyle thanks to dedicated main bathrooms and ensuite.

Extra features include floor to ceiling windows to the full-width private balcony, two secure car spaces, ducted heating/cooling and use of the renowned Rekdek facilities including fully equipped gymnasium, heated indoor lap pool, spa, sauna and rooftop decking.