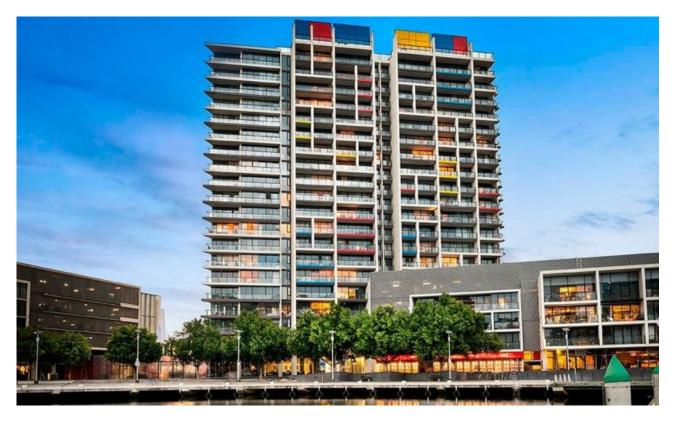

## DOCKLANDS, VIC 908/60 Lorimer Street

## 1 bedroom located Yarra's Edge

A great opportunity exists to secure a

much loved spacious one bedroom apartment in the heart of Docklands. This superb apartment features a generous living area with floor to ceiling glass capturing views to Port Phillip Bay and beyond. The adjoining kitchen is ideal for entertaining and features a fully equipped kitchen with stainless appliances including dishwasher and gas cooking. The spacious bedroom includes a walk-in-robe and glimpses of Port Phillip Bay. This apartment is fully air conditioned/heated, features a large balcony and a secure car space.