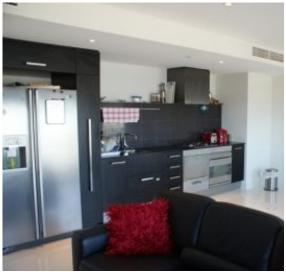

## 1 bedroom located Yarra's Edge

A great opportunity exists to secure a

much loved spacious one bedroom apartment in the heart of Docklands. This superb apartment features a generous living area with floor to ceiling glass capturing views to Port Phillip Bay and beyond. The adjoining kitchen is ideal for entertaining and features a fully equipped kitchen with stainless appliances including dishwasher and gas cooking. The spacious bedroom includes a walk-in-robe and glimpses of Port Phillip Bay. This apartment is fully air conditioned/heated, features a large balcony and a secure car space.