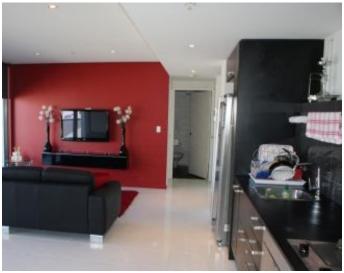

## 1 bedroom located Yarra's Edge

A great opportunity exists to secure a

much loved spacious one bedroom apartment in the heart of Docklands. This superb apartment features a generous living area with floor to ceiling glass capturing views to Port Phillip Bay and beyond. The adjoining kitchen is ideal for entertaining and features a fully equipped kitchen with stainless appliances including dishwasher and gas cooking. The spacious bedroom includes a walk-in-robe and glimpses of Port Phillip Bay. This apartment is fully air conditioned/heated, features a large balcony and a secure car space.