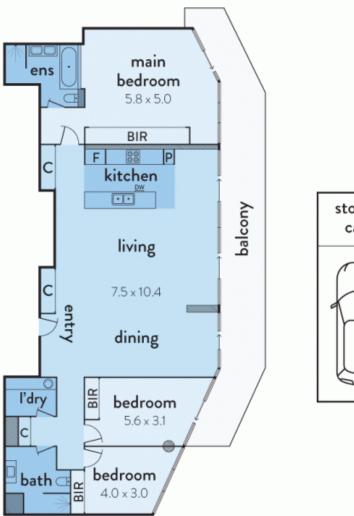

## A One of a Kind Docklands Stunner

Showcasing a one of a kind floorplan in Tower 5 of Yarra's Edge, 235 sqm (approx.) of total space, and a wonderful northerly aspect allowing for magnificent views of the CBD, Yarra River, and beyond, this impeccable three bedroom, two bathroom apartment is one of the residential jewels of the Docklands precinct.

The enormous balcony has access points from the main living and dining zone and two of the bedrooms, and is absolutely spectacular to soak in the breathtaking city and river views over summer dinners and New Year's Eve fireworks. Back inside, the master bedroom fits in with the spacious

theme of the apartment while also promising a double vanity ensuite, meanwhile the two other bedrooms are located on the other side of the residence for privacy and are right near the sleek bathroom.

Further extras include a separate laundry room, ducted heating and cooling, secure intercom, 2 secure car spaces, and access to RekDek which includes a gym, pool, spa, steam room, and sauna. The Yarra's Edge is a highly desired

## 3502/90 ORIMER STREET, OCKLANDS

real estate

The above plan is an artist's impression only, it includes elements that are Plans shown are only indicative of layout. Dimensions are approximate.

Or display purposes and may not be to scale. Dimensions are approximate and every care has been taken to verify the accuracy of details.