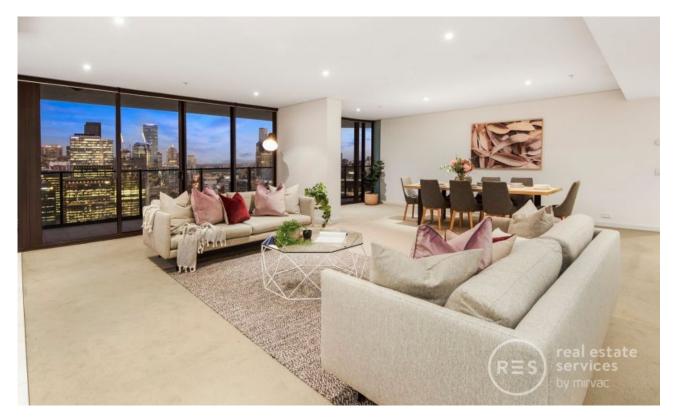

## A One of a Kind Docklands Stunner

Showcasing a one of a kind floorplan in Tower 5 of Yarra's Edge, 235 sqm (approx.) of total space, and a wonderful northerly aspect allowing for magnificent views of the CBD, Yarra River, and beyond, this impeccable three bedroom, two bathroom apartment is one of the residential jewels of the Docklands precinct.

This 35th floor stunner truly needs to be seen to be believed. The immense central lounge and dining zone is flooded with natural light and has more space than you'll know what to do with. Included in this huge central area is the chef's kitchen which delivers quality stone surfaces, large island bench, and full stainless steel Miele appliances.

The enormous balcony has access points from the main living and dining zone and two of the bedrooms, and is absolutely spectacular to soak in the breathtaking city and river views over summer dinners and New Year's Eve fireworks. Back inside, the master bedroom fits in with the spacious