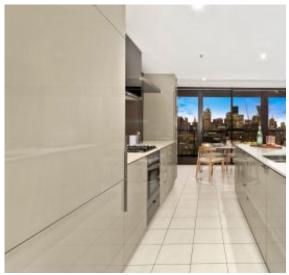

This 35th floor stunner truly needs to be seen to be believed. The immense central lounge and dining zone is flooded with natural light and has more space than you'll know what to do with. Included in this huge central area is the chef's kitchen which delivers quality stone surfaces, large island bench, and full stainless steel Miele appliances.