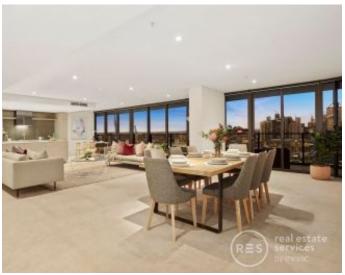

This 35th floor stunner truly needs to be seen to be believed. The immense central lounge and dining zone is flooded with natural light and has more space than you'll know what to do with. Included in this huge central area is the chef's kitchen which delivers quality stone surfaces, large island bench, and full stainless steel Miele appliances.

The enormous balcony has access points from the main living and dining zone and two of the bedrooms, and is absolutely spectacular to soak in the breathtaking city and river views over summer dinners and New Year's Eve fireworks. Back inside, the master bedroom fits in with the spacious