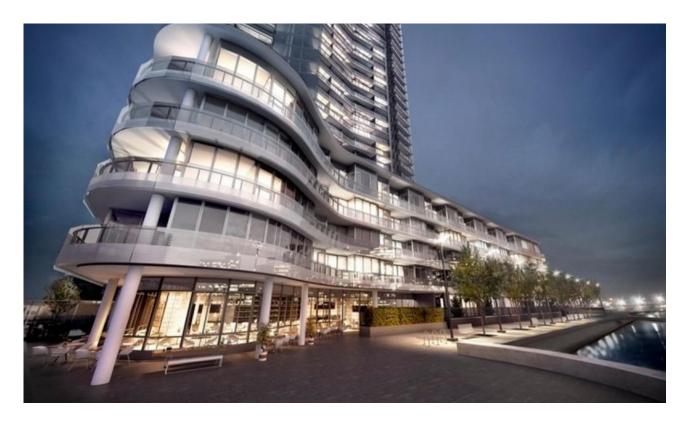

## **DOCKLANDS, VIC** 1006/100 Lorimer Street

## **Light and Bright 2 Bedroom Apartment**

This stunning 2 bedroom apartment located high up on level 10, offering space and light. Spacious open floor plan with 2 bedrooms with built in robes, laundry and ducted heating and cooling, security intercom, lift access and 1 car park. (An additional carpark is also available in the same tower of \$40 per week)

Residents also enjoy access to the Array Gymnasium and also the state-of-the-art 'RekDek' sporting facilities comprising indoor pool, sauna, spa, steam room and gym. Perfectly positioned with an elite waterfront address, Array offers easy access to the fantastic shopping and restaurants of South Wharf whilst Melbourne's CBD, Crown Casino, Etihad Stadium and Southern Cross station are just moments away.