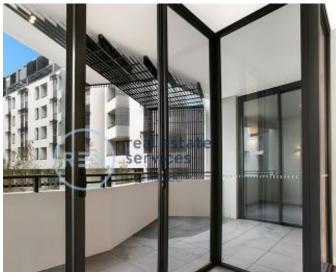

## **Deposit Taken!**

This 91sqm, 3rd floor Apartment features:

- Garden Facing 2-Bedroom Apartment near Tramsheds
- Large bedrooms with floor to ceiling built-in wardrobe
- Open-plan living and dining area flowing onto balcony
- Modern kitchen with stone benchtop and Miele appliances
- Sleek bathrooms with vanity storage
- Sunny balcony facing the internal gardens
- Internal laundry with washing machine and dryer included
- Secure car space and storage cage included
- Ducted A/C, video intercom and NBN connectivity
- 450m to the Tramsheds, light rail station and public transport