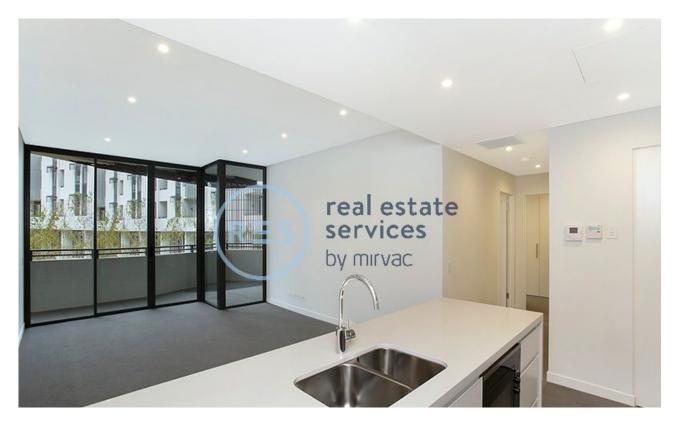

## **Deposit Taken!**

This 91sqm, 3rd floor Apartment features:

- Garden Facing 2-Bedroom Apartment near Tramsheds
- Large bedrooms with floor to ceiling built-in wardrobe
- Open-plan living and dining area flowing onto balcony
- Modern kitchen with stone benchtop and Miele appliances
- Sleek bathrooms with vanity storage
- Sunny balcony facing the internal gardens
- Internal laundry with washing machine and dryer included
- Secure car space and storage cage included
- Ducted A/C, video intercom and NBN connectivity
- 450m to the Tramsheds, light rail station and public transport