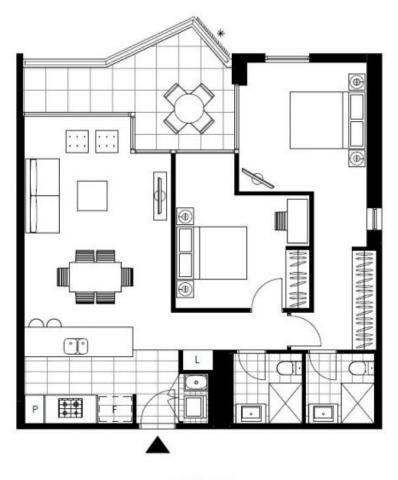

## **Deposit Taken!**

This 91sqm, 3rd floor Apartment features:

- Garden Facing 2-Bedroom Apartment near Tramsheds
- Large bedrooms with floor to ceiling built-in wardrobe
- Open-plan living and dining area flowing onto balcony
- Modern kitchen with stone benchtop and Miele appliances
- Sleek bathrooms with vanity storage
- Sunny balcony facing the internal gardens
- Internal laundry with washing machine and dryer included
- Secure car space and storage cage included
- Ducted A/C, video intercom and NBN connectivity
- 450m to the Tramsheds, light rail station and public transport

For more information, please contact Real Estate Services by Mirvac on 02 8588 8888 or email enquiries@resbymirvac.com - Your Onsite Agent!

LEVEL 3

Plans shown are only indicative of layout. Dimensions are approximate.