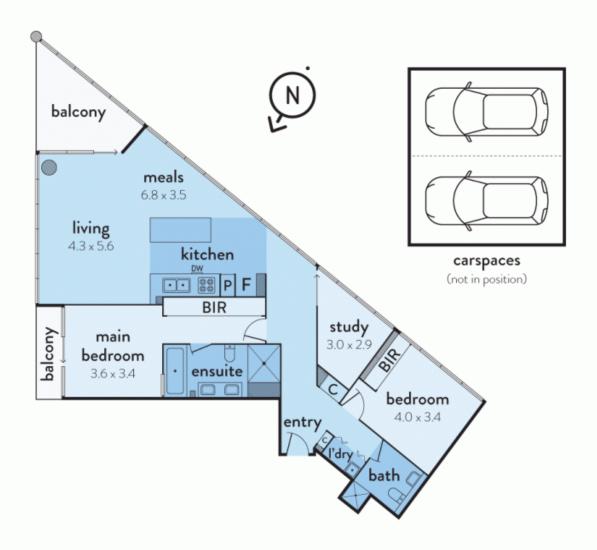

Full size open living area maximises both space and natural light with floor to ceiling windows across its entire length, the designer kitchen puts everything at your fingertips including premium Miele appliance, loads of storage space and island bench perfect for soaking up the sunrise over morning breakfast. Each of the bedrooms feature built in wardrobes, smartly positioned off the central hallway, main bathroom and full separate study,