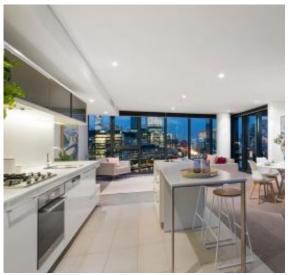

## **Executive living in Yarra Point**

With sweeping 180 degree views of Port Philip Bay, the CBD and a position overlooking the Yarra, how could you resist this striking two bedroom + study home at Yarra's Edge. During the day this wonderful space is bathed in natural sunlight and by night you will be mesmerised by the magnificence of a city skyline that only Melbourne can offer.

Full size open living area maximises both space and natural light with floor to ceiling windows across its entire length, the designer kitchen puts everything at your fingertips including premium Miele appliance, loads of storage space and island bench perfect for soaking up the sunrise over morning breakfast. Each of the bedrooms feature built in wardrobes, smartly positioned off the central hallway, main bathroom and full separate study,