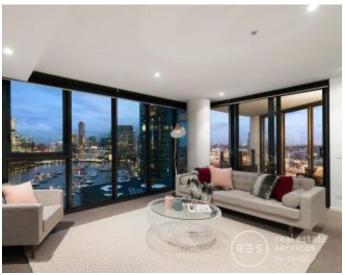

## **Executive living in Yarra Point**

With sweeping 180 degree views of Port Philip Bay, the CBD and a position overlooking the Yarra, how could you resist this striking two bedroom + study home at Yarra's Edge. During the day this wonderful space is bathed in natural sunlight and by night you will be mesmerised by the magnificence of a city skyline that only Melbourne can offer.

Full size open living area maximises both space and natural light with floor to ceiling windows across its entire length, the designer kitchen puts everything at your fingertips including premium Miele appliance, loads of storage space and island bench perfect for soaking up the sunrise over morning breakfast. Each of the bedrooms feature built in wardrobes, smartly positioned off the central hallway, main bathroom and full separate study,