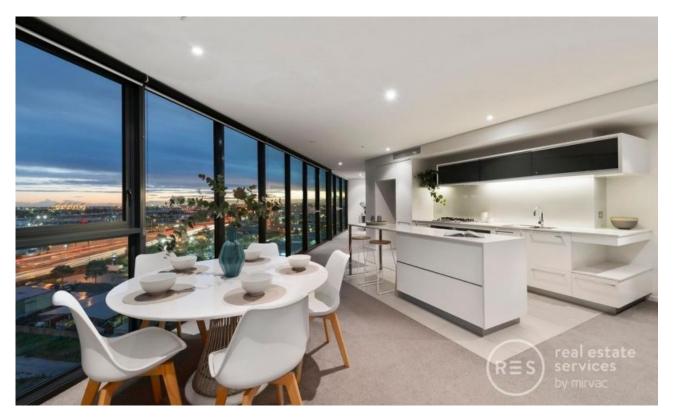

## **Executive living in Yarra Point**

With sweeping 180 degree views of Port Philip Bay, the CBD and a position overlooking the Yarra, how could you resist this striking two bedroom + study home at Yarra's Edge. During the day this wonderful space is bathed in natural sunlight and by night you will be mesmerised by the magnificence of a city skyline that only Melbourne can offer.

Full size open living area maximises both space and natural light with floor to ceiling windows across its entire length, the designer kitchen puts everything at your fingertips including premium Miele appliance, loads of storage space and island bench perfect for soaking up the sunrise over morning breakfast. Each of the bedrooms feature built in wardrobes, smartly positioned off the central hallway, main bathroom and full separate study,