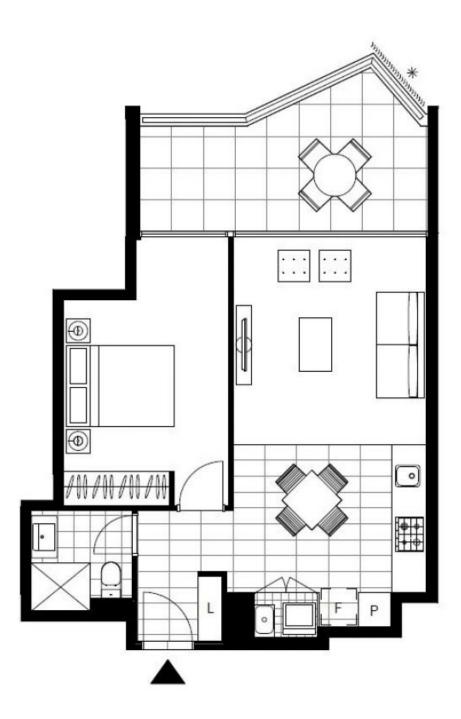

## Deposit Taken | More Available

Bright 1-Bedroom Apartment in Harold Park This 62sgm, 5th floor Apartment features:

- Large bedroom with floor to ceiling built-in wardrobe
- Tiled, open-plan living and dining area
- Modern kitchen with stone benchtop and Miele appliances
- Sleek bathroom with plenty of storage
- Generous balcony overlooking the internal gardens
- Internal laundry with washing machine and dryer included
- Storage cage included
- Ducted Air conditioning, video intercom and NBN connectivity
- 350m to the Tramsheds, light rail station and public transport
- Property is unfurnished