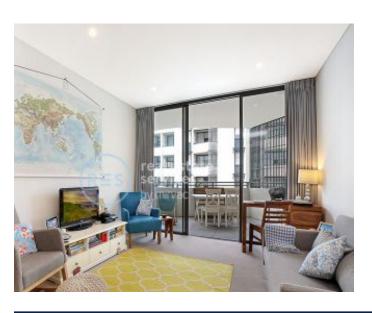

## Deposit Taken | More Available

Bright 1-Bedroom Apartment in Harold Park This 62sgm, 5th floor Apartment features:

- Large bedroom with floor to ceiling built-in wardrobe
- Tiled, open-plan living and dining area
- Modern kitchen with stone benchtop and Miele appliances
- Sleek bathroom with plenty of storage
- Generous balcony overlooking the internal gardens
- Internal laundry with washing machine and dryer included
- Storage cage included
- Ducted Air conditioning, video intercom and NBN connectivity
- 350m to the Tramsheds, light rail station and public transport
- Property is unfurnished