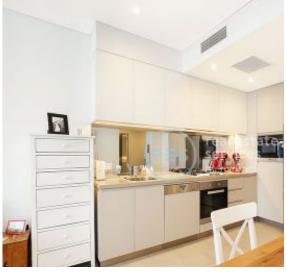

## Deposit Taken | More Available

Bright 1-Bedroom Apartment in Harold Park This 62sgm, 5th floor Apartment features:

- Large bedroom with floor to ceiling built-in wardrobe
- Tiled, open-plan living and dining area
- Modern kitchen with stone benchtop and Miele appliances
- Sleek bathroom with plenty of storage
- Generous balcony overlooking the internal gardens
- Internal laundry with washing machine and dryer included
- Storage cage included
- Ducted Air conditioning, video intercom and NBN connectivity
- 350m to the Tramsheds, light rail station and public transport
- Property is unfurnished