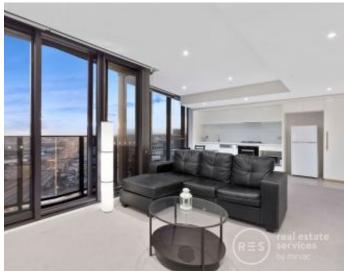

The open floorplan has plenty of space especially in the generous lounge and dining zone, with this casual area also including the practical kitchen featuring stainless steel Miele appliances including a dishwasher.

The balcony accessed via the living zone has astounding views of Port Phillip Bay which is picturesque especially at sunset. Both bedrooms boast fantastic space along with built-in robes, while the central bathroom is elegant with floor-to-ceiling tiles. Further enjoy a European laundry, ducted heating and cooling, secure intercom and a secure car space. You also have access to an on-site gym as well as RekDek which includes a