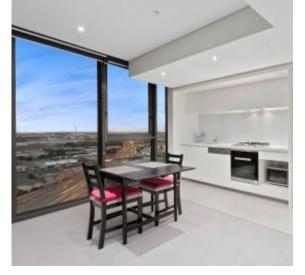

The open floorplan has plenty of space especially in the generous lounge and dining zone, with this casual area also including the practical kitchen featuring stainless steel Miele appliances including a dishwasher.