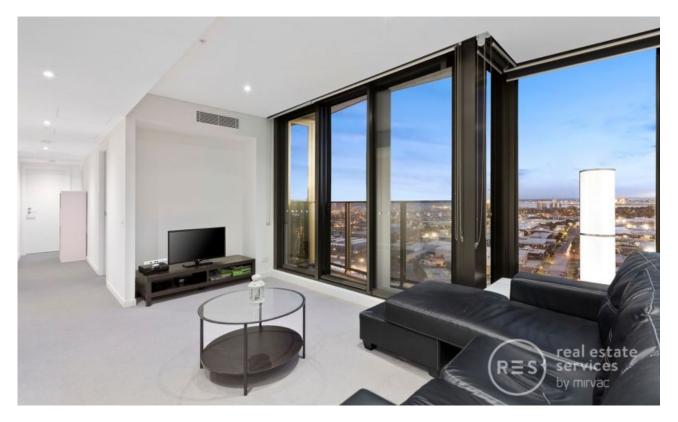

The open floorplan has plenty of space especially in the generous lounge and dining zone, with this casual area also including the practical kitchen featuring stainless steel Miele appliances including a dishwasher.

The balcony accessed via the living zone has astounding views of Port Phillip Bay which is picturesque especially at sunset. Both bedrooms boast fantastic space along with built-in robes, while the central bathroom is elegant with floor-to-ceiling tiles. Further enjoy a European laundry, ducted heating and cooling, secure intercom and a secure car space. You also have access to an on-site gym as well as RekDek which includes a