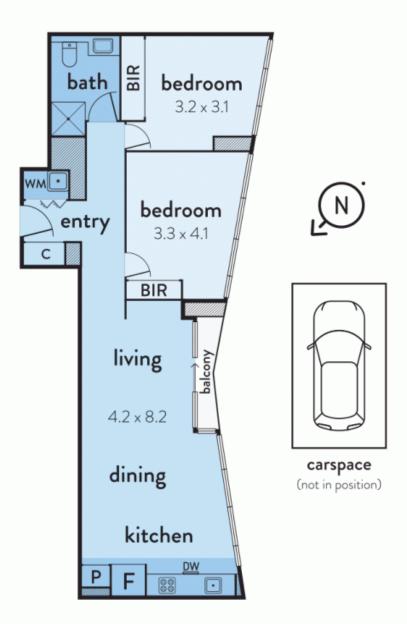

## 2605/100 LORIMER ST, DOCKLANDS

real estate

The above plan is an artist's impression only, it includes elements that are Plans shown are only indicative of layout. Dimensions are approximate care has been taken to