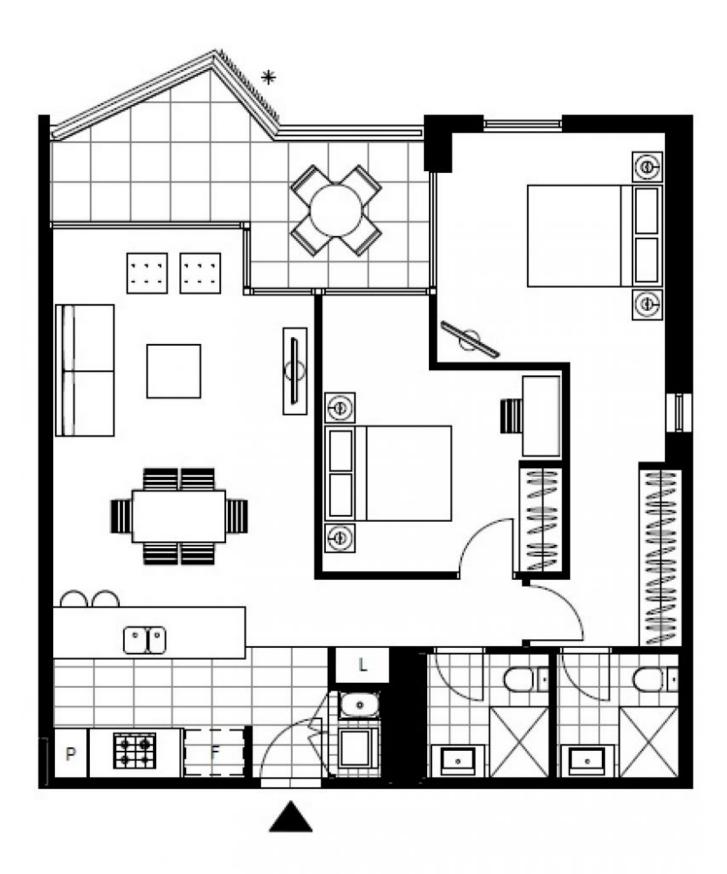

## **OPEN FOR INSPECTION CANCELLED**

This 2 bedroom apartment located in Maestro offers:

- 2 large bedrooms with an en suite in the main
- Open plan living and dining
- Balcony access from living areas and both bedrooms
- North East Aspect offering ample natural light orientating to the internal
- Kitchen with Stone benches & Miele Appliances
- Internal washing machine and dryer INCLUDED
- Secure basement parking, PLUS a storage
- Minutes walk to buses, light rail and shops

Plans shown are only indicative of layout. Dimensions are approximate.