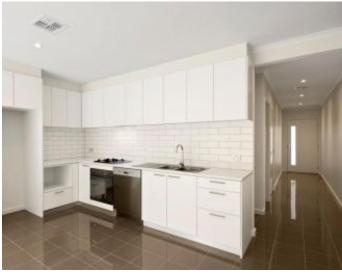

? Open plan lounge and dining ? opening out to a private low-maintenance court yard ideal for entertaining
? Fully equipped kitchen with stone bench top, Smeg stainless steel appliances, tiled splashbacks and ample storage space