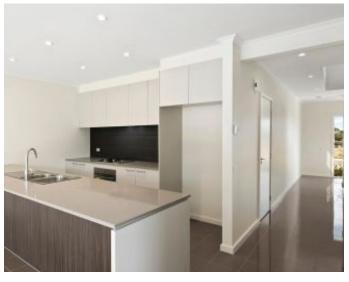

- ? Open plan lounge and dining ? opening out to a private low-maintenance court yard ideal for entertaining
- ? Fully equipped kitchen with stone bench top, Smeg stainless steel appliances, tiled splashbacks and ample storage space
- ? European Laundry with appliance shelf
- ? Internal access to Lock up garage with remote
- ? Three large bedrooms with mirrored built in robes