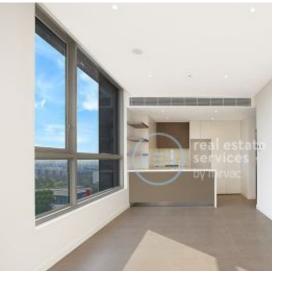

## Top Floor 1-Bedroom Apartment in Zetland with views of Botany Bay!

This 49sqm, Level 10 Apartment offers;

- Modern kitchen with stone benchtop and Smeg appliances
- Well-appointed bedroom with built-in wardrobe
- Tiled, combined living and dining area
- Sleek bathroom with plenty of storage
- Internal laundry with dryer included
- Secure basement storage cage included
- Ducted A/C, video intercom and NBN connectivity
- 300m to Woolworths, Green Square Train Station (10mins to the City)