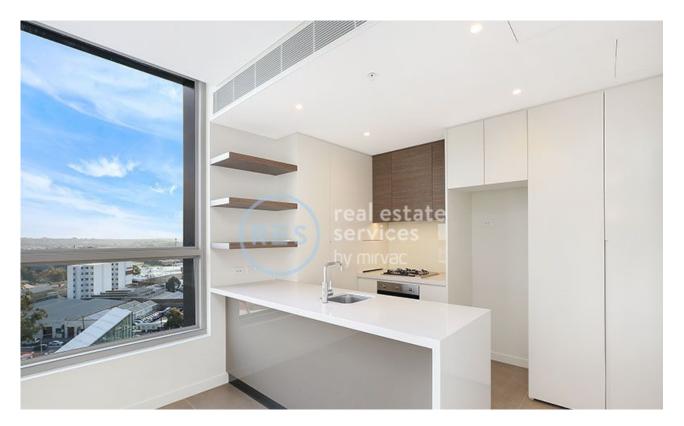

## Top Floor 1-Bedroom Apartment in Zetland with views of Botany Bay!

This 49sqm, Level 10 Apartment offers;

- Modern kitchen with stone benchtop and Smeg appliances
- Well-appointed bedroom with built-in wardrobe
- Tiled, combined living and dining area
- Sleek bathroom with plenty of storage
- Internal laundry with dryer included
- Secure basement storage cage included
- Ducted A/C, video intercom and NBN connectivity
- 300m to Woolworths, Green Square Train Station (10mins to the City)