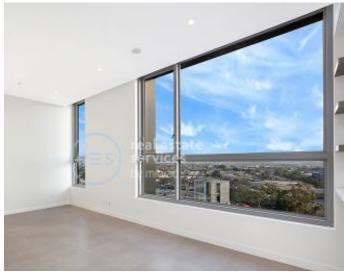

## Top Floor 1-Bedroom Apartment in Zetland with views of Botany Bay!

This 49sqm, Level 10 Apartment offers;

- Modern kitchen with stone benchtop and Smeg appliances
- Well-appointed bedroom with built-in wardrobe
- Tiled, combined living and dining area
- Sleek bathroom with plenty of storage
- Internal laundry with dryer included
- Secure basement storage cage included
- Ducted A/C, video intercom and NBN connectivity
- 300m to Woolworths, Green Square Train Station (10mins to the City)