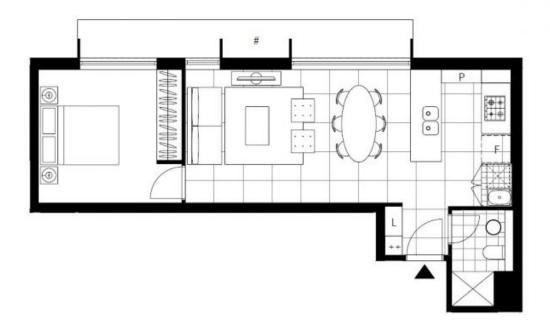

## Top Floor 1-Bedroom Apartment in Zetland with views of Botany Bay!

This 49sqm, Level 10 Apartment offers;

- Modern kitchen with stone benchtop and Smeg appliances
- Well-appointed bedroom with built-in wardrobe
- Tiled, combined living and dining area
- Sleek bathroom with plenty of storage
- Internal laundry with dryer included
- Secure basement storage cage included
- Ducted A/C, video intercom and NBN connectivity
- 300m to Woolworths, Green Square Train Station (10mins to the City)

Plans shown are only indicative of layout. Dimensions are approximate.

**ZETLAND, NSW** 1005/18 Ebsworth Street