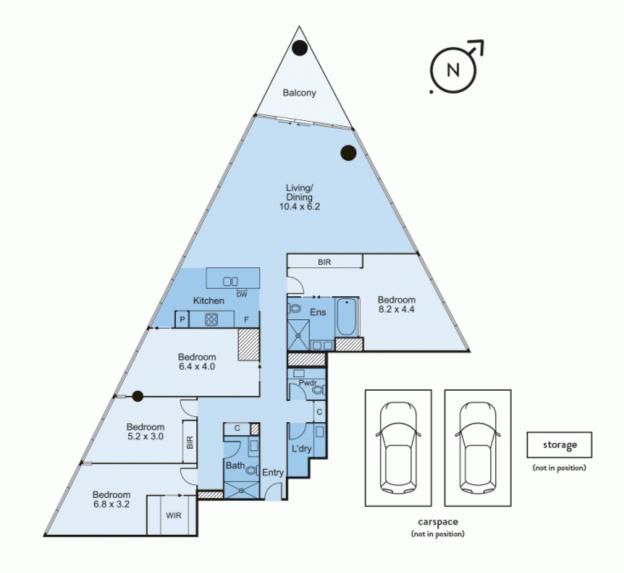

## 1801/90 LORIMER STREET, DOCKLANDS

Plans shown are only indicative of layout. Dimensions are approximater display purposes and may not be to scale. Dimensions are approximate

DOCKLANDS, VIC 1801/90 Lorimer Street