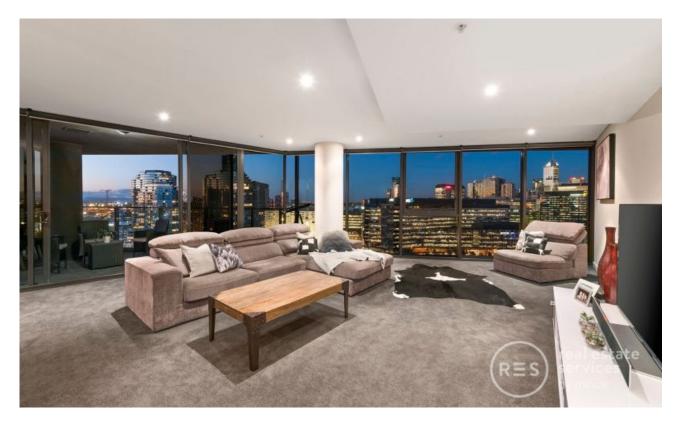

## DOCKLANDS, VIC 1801/90 Lorimer Street

**Yarra's Edge Excellence with Exceptional Floorplan** One of the absolute modern delights of the Yarra's Edge precinct thanks to its multiple living zones which offer brilliant light, sophisticated style, and unbelievable views, this 4 bedroom, 2.5 bathroom corner apartment is an outright superstar.

This amazing property boasts a plethora of floor-to-ceiling windows which permits for spectacular views of the city skyline as well as the Yarra River. The expansive central living zone gets inviting natural light while offering ample spaces to lounge and dine. Adjoining this main zone is the tiled stone kitchen with Miele appliances and a cosy space for casual meals.

The master bedroom delivers a double basin ensuite and BIR's, while other bedrooms with excellent storage have easy access to the main bathroom as well as an additional powder room. The large balcony is a wonderful area for outdoor entertaining, with extras including a laundry,