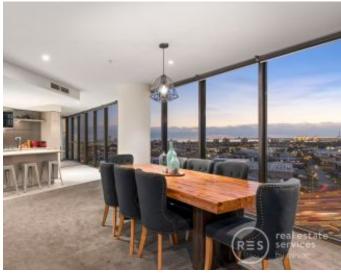

This amazing property boasts a plethora of floor-to-ceiling windows which permits for spectacular views of the city skyline as well as the Yarra River. The expansive central living zone gets inviting natural light while offering ample spaces to lounge and dine. Adjoining this main zone is the tiled stone kitchen with Miele appliances and a cosy space for casual meals.