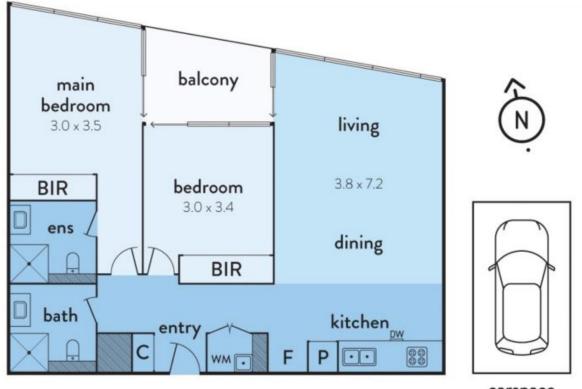

With contemporary grace and a considered floorplan which makes the most of the space and views, this 10th floor apartment will have widespread appeal. Sizeable and open lounge and dining includes a dazzling stone kitchen featuring elegant cabinetry and Smeg stainless steel appliances.

There are three access points out to the balcony (from central living and both bedrooms), with this wonderful alfresco zone brilliant to soak in the CBD and Yarra River views as well as out to the rest of the Docklands. Both bedrooms are equipped with built-in robes including the master haven which also delivers an ensuite. Enjoy a sumptuous central

bathroom, concealed laundry, heating and cooling, video intercom and a secure car space. Residents also has access to the exclusive Wharf Club with gym, pool and caf? as well as a private kitchen/dining room and cinema.

## 1005/81 SOUTH WHARF DRIVE, DOCKLANDS

carspace (not in position)

real estate

**DOCKLANDS, VIC** 1005/81 South Wharf Drive

The above plan is an artist's impression only, it includes elements that are Plans shown are only indicative of layout. Dimensions are approximate by mirvac