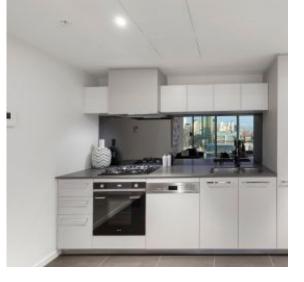

With contemporary grace and a considered floorplan which makes the most of the space and views, this 10th floor apartment will have widespread appeal. Sizeable and open lounge and dining includes a dazzling stone kitchen featuring elegant cabinetry and Smeg stainless steel appliances.