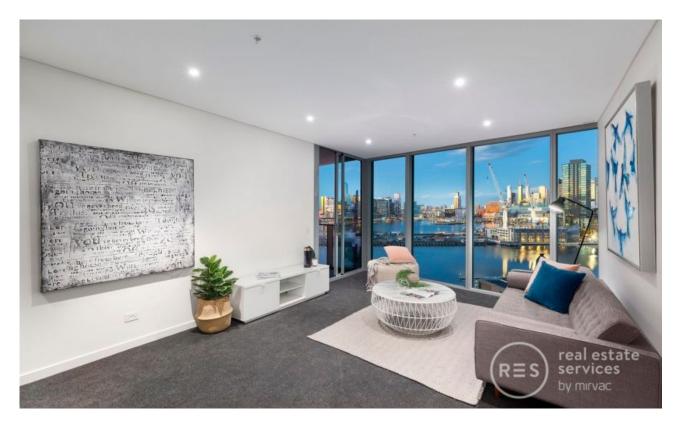

## North-Facing Forge Oasis is a Stylish Standout

With an enviable northerly aspect that allows for truly special views of the memorable city skyline, this brand new two bedroom, two bathroom apartment in the Forge complex is one of the best opportunities in the Yarra's Edge precinct.

With contemporary grace and a considered floorplan which makes the most of the space and views, this 10th floor apartment will have widespread appeal. Sizeable and open lounge and dining includes a dazzling stone kitchen featuring elegant cabinetry and Smeg stainless steel appliances.

There are three access points out to the balcony (from central living and both bedrooms), with this wonderful alfresco zone brilliant to soak in the CBD and Yarra River views as well as out to the rest of the Docklands. Both bedrooms are equipped with built-in robes including the master haven which also delivers an ensuite. Enjoy a sumptuous central