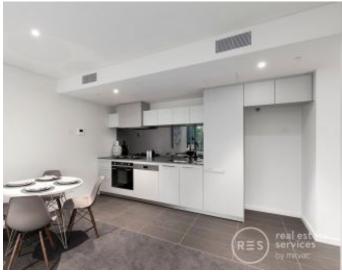

With contemporary grace and a considered floorplan which makes the most of the space and views, this 10th floor apartment will have widespread appeal. Sizeable and open lounge and dining includes a dazzling stone kitchen featuring elegant cabinetry and Smeg stainless steel appliances.