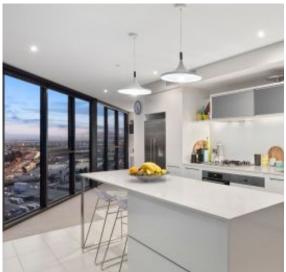

The stone-featured kitchen includes a handy island bench, abundance of storage and stainless steel Miele appliances. The master bedroom delivers a stylish double vanity ensuite with built-in robe and access to private balcony. Take advantage of the large main balcony with superb