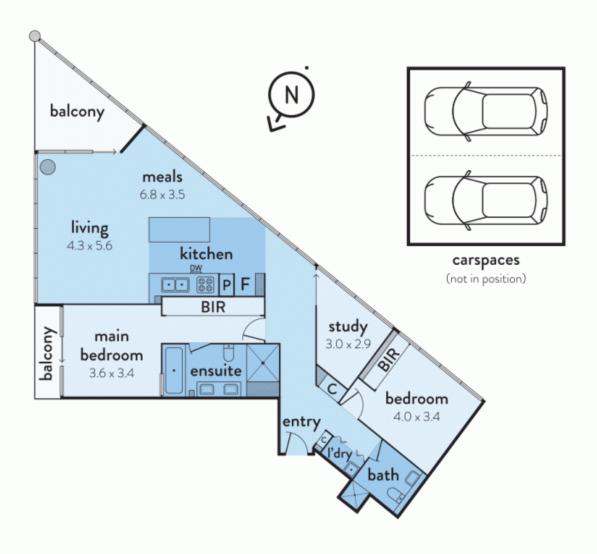

## Call this Home ? 128SQM of Waterfront Luxury

Stunning on all fronts thanks to its stylish sophistication, outstanding CBD and Port Phillip Bay vistas and relaxed open space on the 24th floor, this 2 bedroom + study, 2 bathroom corner apartment is a special offering in one of the Dockland's best buildings.

The stone-featured kitchen includes a handy island bench, abundance of storage and stainless steel Miele appliances. The master bedroom delivers a stylish double vanity ensuite with built-in robe and access to private balcony. Take advantage of the large main balcony with superb

views, 2nd bedroom with BIR, sizeable study/guest bedroom, striking bathroom, European laundry, ducted heating and cooling, secure intercom, 2 secure car spaces (1 with overhead storage unit), resident access to a gorgeous BBQ entertainment area with herb garden, onsite gym plus access to the renowned RekDek with gym, pool, spa, steam room, and sauna.