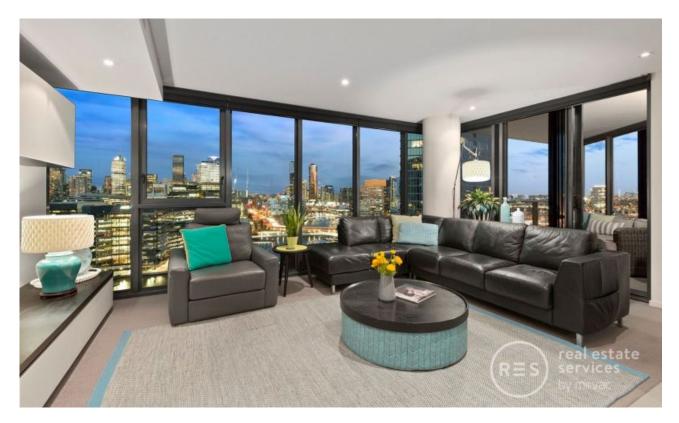

## Call this Home ? 128SQM of Waterfront Luxury

Stunning on all fronts thanks to its stylish sophistication, outstanding CBD and Port Phillip Bay vistas and relaxed open space on the 24th floor, this 2 bedroom + study, 2 bathroom corner apartment is a special offering in one of the Dockland's best buildings.

The brilliant waterside location in the award winning Yarra Point oozes quality throughout. The apartment offers panoramic bay and CBD views from the living spaces, CBD and river views from the main bedroom, whilst the study/guest bedroom and second bedroom have magnificent bayside views.