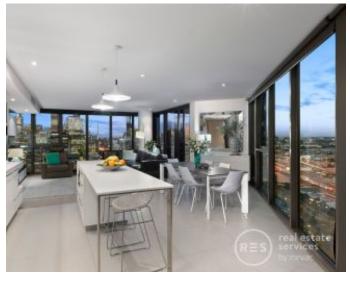

The brilliant waterside location in the award winning Yarra Point oozes quality throughout. The apartment offers panoramic bay and CBD views from the living spaces, CBD and river views from the main bedroom, whilst the study/guest bedroom and second bedroom have magnificent bayside views.

The stone-featured kitchen includes a handy island bench, abundance of storage and stainless steel Miele appliances. The master bedroom delivers a stylish double vanity ensuite with built-in robe and access to private balcony. Take advantage of the large main balcony with superb