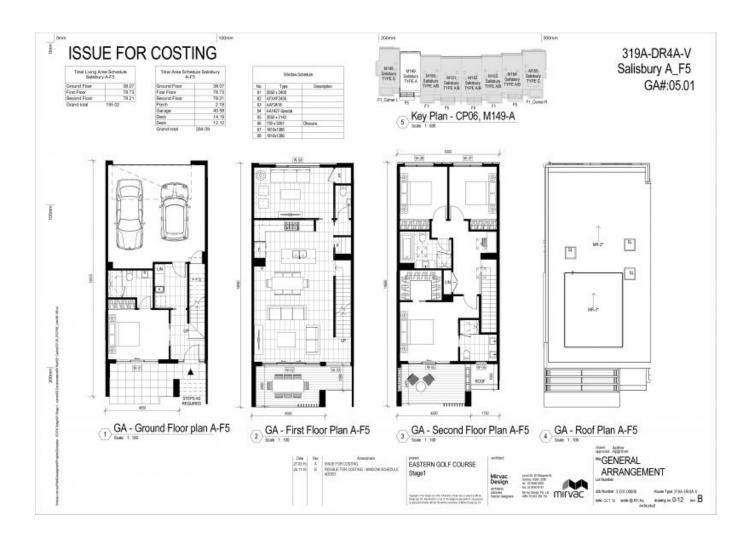

## **Brand New Tullamore Luxury**

Set in an incredibly convenient location, you will revel in being so close to Doncaster Shopping Town, the Eastern Freeway, accessible public transport and Doncaster's ?Park and Ride'. Awash with natural light, this BRAND NEW home set over three levels consists of an open plan living/dining area adjoining the deluxe, well-appointed kitchen with central island bench.