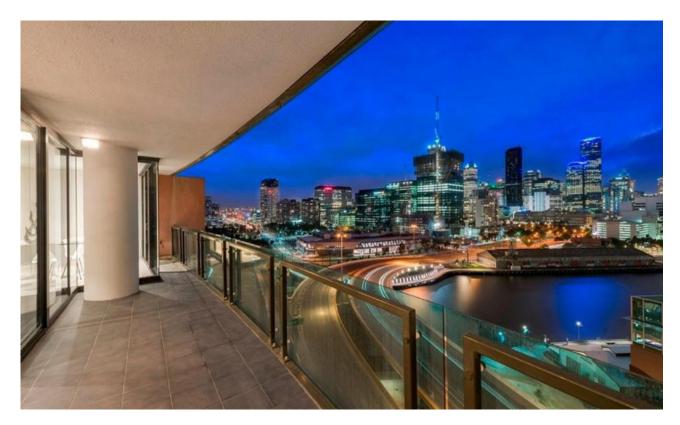

## High-rise 3 bedroom apartment in Tower 1

This high-rise apartment located in Tower 1 is situated only moments from the CBD, South Wharf, Crown Casino & Melbournes Arts & Entertainment precincts.

Brand new carpet and painted throughout offering 3 double bedrooms with BIRs, main with large en-suite, spacious open plan living/dining area spilling to the spacious entertaining balconySpacious kitchen including stainless steel appliances, stone bench tops and plenty of storage. Separate laundry, ducted heating/air-conditioning and 2 secure car spaces. Resident access to the famous RekDek health club including heated indoor lap pool, spa, steam room, fully equipped gymnasium and rooftop decking.