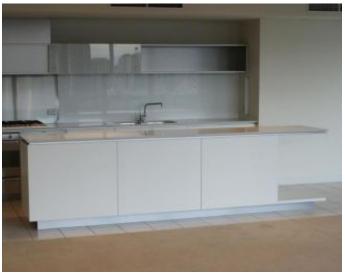

## High-rise 3 bedroom apartment in Tower 1

This high-rise apartment located in Tower 1 is situated only moments from the CBD, South Wharf, Crown Casino & Melbournes Arts & Entertainment precincts.

Brand new carpet and painted throughout offering 3 double bedrooms with BIRs, main with large en-suite, spacious open plan living/dining area spilling to the spacious entertaining balconySpacious kitchen including stainless steel appliances, stone bench tops and plenty of storage. Separate laundry, ducted heating/air-conditioning and 2 secure car spaces. Resident access to the famous RekDek health club including heated indoor lap pool, spa, steam room, fully equipped gymnasium and rooftop decking.