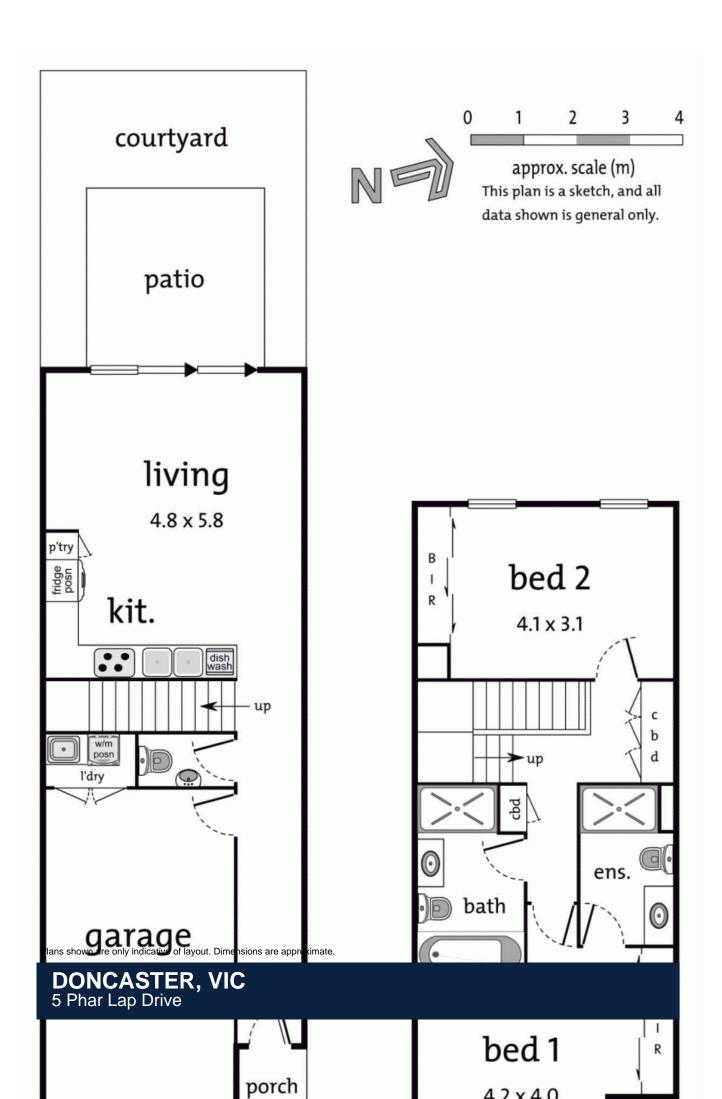

## **DONCASTER, VIC** 5 Phar Lap Drive

## STYLISH, SOPHISTICATED & BRAND NEW

Located in the exclusive Tullamore Estate, what was previously the Eastern Golf Course, this brand new townhouse exudes architectural sophistication inside and out. Set over two floors, it is cleverly configured with the car accommodation and living options on the entry level and the sleeping quarters zoned upstairs.

Features include two robed bedrooms and two bathrooms, a European laundry and powder room plus a host of premium inclusions such as heating/cooling, high quality stone benches and stainless-steel kitchen appliances. A private courtyard adds appeal with ample space for relaxation or entertaining.