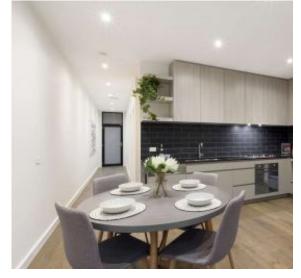

Features include two robed bedrooms and two bathrooms, a European laundry and powder room plus a host of premium inclusions such as heating/cooling, high quality stone benches and stainless-steel kitchen appliances. A private courtyard adds appeal with ample space for relaxation or entertaining.