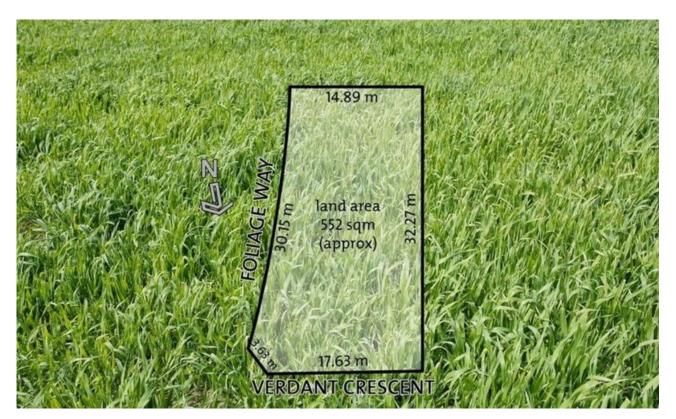

## **DONCASTER, VIC** 46 Verdant Crescent

## A NEW BEGINNING IN EXCLUSIVE TULLAMORE

Measuring 552sqm (approx.), this prime piece of vacant land is perfect for a family home (subject to council approval). Located in the brand new Tullamore Estate by Mirvac - what was previously the Eastern Golf Course? this leafy community exudes peace, space and tranquillity. Positioned right in the heart of Doncaster, it boasts easy access to Westfield, the Eastern Freeway, bus services and a choice of schools including Birralee Primary and Templestowe College.