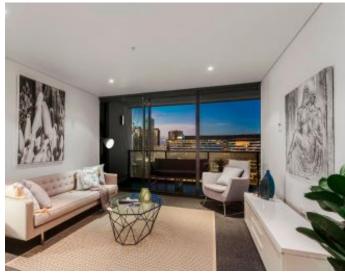

Featuring two double bedrooms, main with private balcony, ample robes and two luxurious bathrooms. A large sun filled living area makes the most of natural light with adjoining entertainers kitchen complete with stainless appliances and stone benches. You will enjoy a large North facing balcony that's ideal for entertaining and takes in views of the harbour and city skyline. This apartment is fully air-conditioned and includes a secure car space.