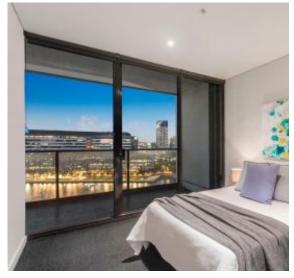

Featuring two double bedrooms, main with private balcony, ample robes and two luxurious bathrooms. A large sun filled living area makes the most of natural light with adjoining entertainers kitchen complete with stainless appliances and stone benches. You will enjoy a large North facing balcony that's ideal for entertaining and takes in views of the harbour and city skyline. This apartment is fully air-conditioned and includes a secure car space.