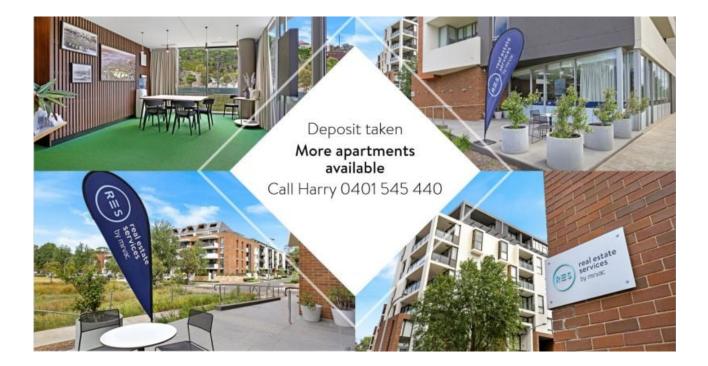

## Deposit Taken- Please call Harry on 0401 545 440 for DEPOSIT TAKEN more apartments

This 61sqm, 4th floor Apartment features:

- Spacious bedroom with generous built-in wardrobe
- Open-plan living and dining area, leading to the balcony
- Contemporary kitchen with stone benchtop and Miele appliances
- Ultramodern bathroom with vanity storage
- Large balcony, perfect for entertaining
- Internal laundry with washing machine and dryer included
- Secure storage cage included
- Ducted A/C, video intercom and NBN connectivity
- 400m to the Heritage-listed Tramsheds, light rail station and public transport