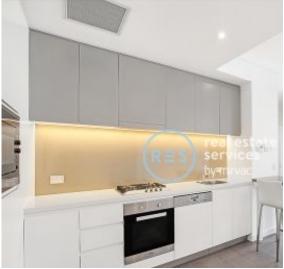

## Deposit Taken- Please call Harry on 0401 545 440 for DEPOSIT TAKEN more apartments

This 61sqm, 4th floor Apartment features:

- Spacious bedroom with generous built-in wardrobe
- Open-plan living and dining area, leading to the balcony
- Contemporary kitchen with stone benchtop and Miele appliances
- Ultramodern bathroom with vanity storage
- Large balcony, perfect for entertaining
- Internal laundry with washing machine and dryer included
- Secure storage cage included
- Ducted A/C, video intercom and NBN connectivity
- 400m to the Heritage-listed Tramsheds, light rail station and public transport