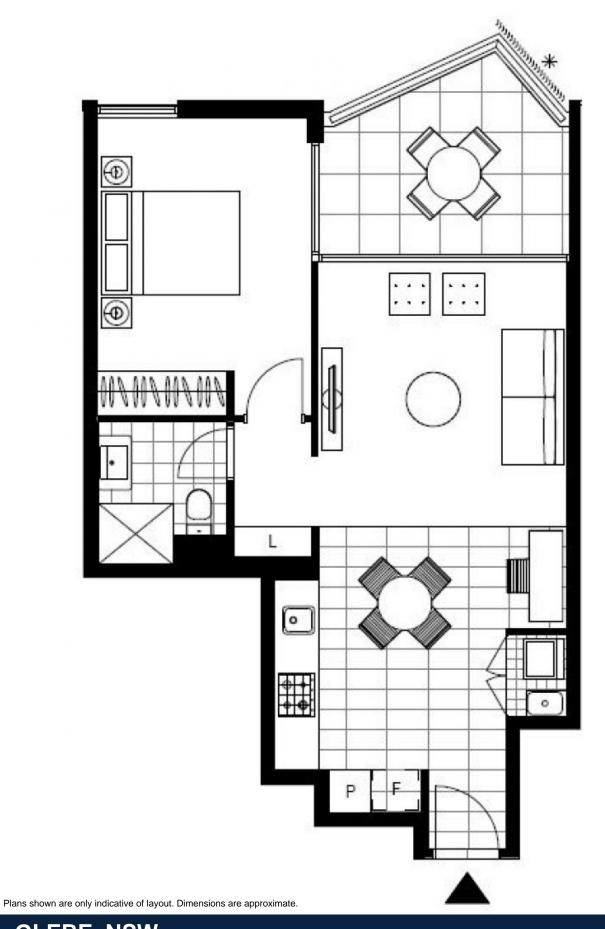

## Deposit Taken- Please call Harry on 0401 545 440 for DEPOSIT TAKEN more apartments

This 61sqm, 4th floor Apartment features:

- Spacious bedroom with generous built-in wardrobe
- Open-plan living and dining area, leading to the balcony
- Contemporary kitchen with stone benchtop and Miele appliances
- Ultramodern bathroom with vanity storage
- Large balcony, perfect for entertaining
- Internal laundry with washing machine and dryer included
- Secure storage cage included
- Ducted A/C, video intercom and NBN connectivity
- 400m to the Heritage-listed Tramsheds, light rail station and public transport