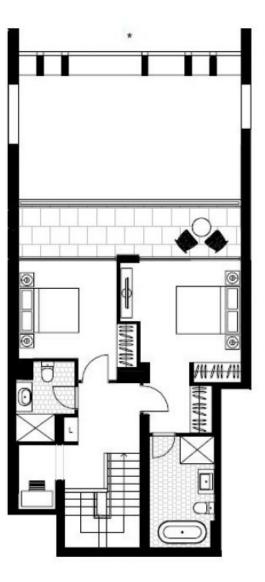

## **Two Storey Apartment in Harold Park** This one of a kind two storey apartment has to offer;

- Double bedrooms with floor to ceiling built ins
- Large North facing terrace with private access to Harold Park
- Master bedroom with en suit and freestanding bath
- High quality finishes throughout, pendent lighting in kitchen
- Integrated fridge and stone bench tops
- Secure parking and storage cage in basement

For further information please do not hesitate to contact our team on 8588 8888

FIRST FLOOR

SECOND FLOOR

Plans shown are only indicative of layout. Dimensions are approximate.

GLEBE, NSW 106/147 Ross Street