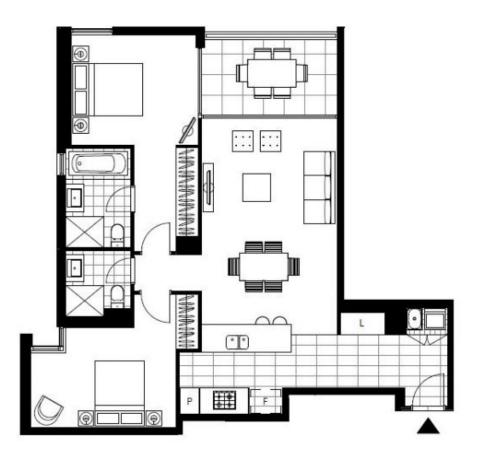

### Impressive 2-Bedroom Apartment in Harold Park

NOTE - INFORMATION BELOW REGARDING INSPECTIONS OF THIS PROPERTY

This 94sqm, 5th floor 2-Bedroom Apartment features:

- Large bedrooms with floor to ceiling built-in wardrobes
- Open-plan living and dining area flowing onto balcony
- Modern kitchen with stone benchtops and Miele appliances
- Sleek bathrooms with plenty of storage, bath in ensuite
- Internal laundry with washing machine and dryer included
- Secure car space and storage cage included
- Ducted Air conditioning, video intercom and NBN connectivity
- 400m to the Tramsheds, light rail station and public transport