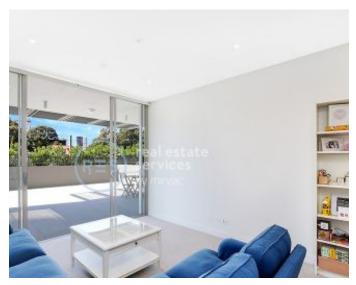

## Large 3-Bedroom Apartment with Courtyard and Two Carspaces!

This 163sqm, East-facing 3-Bedroom Apartment features;

- Modern kitchen with stone benchtops and Smeg appliances
- Well-appointed bedrooms with floor to ceiling built-in wardrobes
- Sleek bathrooms, ensuite off master bedroom and bath in main
- Large courtyard with access from living area and master bedroom
- Internal laundry with dryer included
- Two carspaces and one storage cage included
- Ducted A/C, video intercom and NBN connectivity
- Green Square Train Station and Library, Woolworths and The Social Corner all within 300m