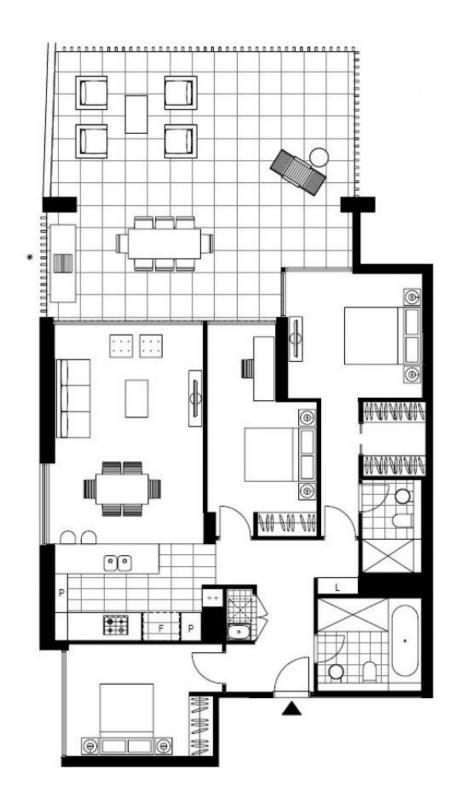

## Large 3-Bedroom Apartment with Courtyard and Two Carspaces!

This 163sqm, East-facing 3-Bedroom Apartment features;

- Modern kitchen with stone benchtops and Smeg appliances
- Well-appointed bedrooms with floor to ceiling built-in wardrobes
- Sleek bathrooms, ensuite off master bedroom and bath in main
- Large courtyard with access from living area and master bedroom
- Internal laundry with dryer included
- Two carspaces and one storage cage included
- Ducted A/C, video intercom and NBN connectivity
- Green Square Train Station and Library, Woolworths and The Social Corner all within 300m

## **DEPOSIT TAKEN**

Contact: Georgia Glynn

02 8588 8888 0481 388 777 Carmen Whiteley 02 8588 8888

0497 555 519

Type: Apartment
Date Available: 10/10/2018
Bond: \$5400

https://www.resbymirvac.com

Plans shown are only indicative of layout. Dimensions are approximate.