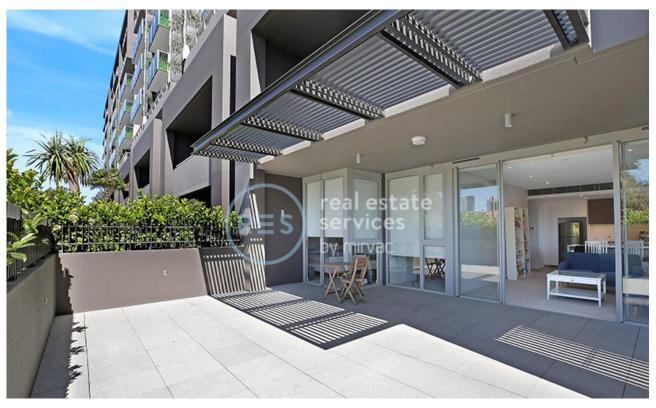

## Large 3-Bedroom Apartment with Courtyard and Two Carspaces!

This 163sqm, East-facing 3-Bedroom Apartment features;

- Modern kitchen with stone benchtops and Smeg appliances
- Well-appointed bedrooms with floor to ceiling built-in wardrobes
- Sleek bathrooms, ensuite off master bedroom and bath in main
- Large courtyard with access from living area and master bedroom
- Internal laundry with dryer included
- Two carspaces and one storage cage included
- Ducted A/C, video intercom and NBN connectivity
- Green Square Train Station and Library, Woolworths and The Social Corner all within 300m