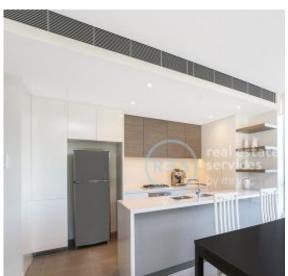

## Large 3-Bedroom Apartment with Courtyard and Two Carspaces!

This 163sqm, East-facing 3-Bedroom Apartment features;

- Modern kitchen with stone benchtops and Smeg appliances
- Well-appointed bedrooms with floor to ceiling built-in wardrobes
- Sleek bathrooms, ensuite off master bedroom and bath in main
- Large courtyard with access from living area and master bedroom
- Internal laundry with dryer included
- Two carspaces and one storage cage included
- Ducted A/C, video intercom and NBN connectivity
- Green Square Train Station and Library, Woolworths and The Social Corner all within 300m