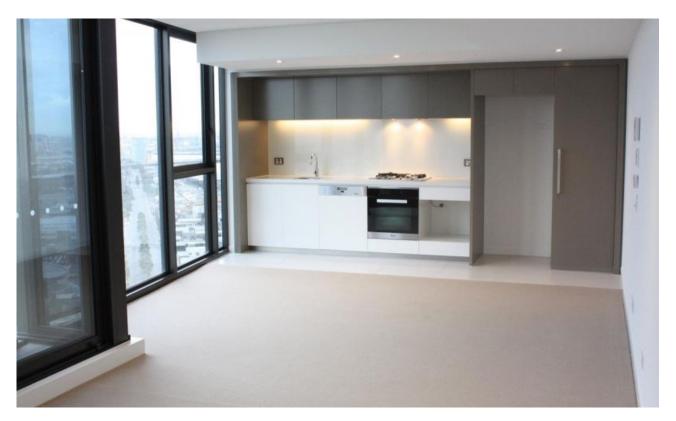

## **Light and Bright 2 Bedroom Apartment**

This stunning 2 bedroom apartment located high up on level 25, offering space and light. Spacious open floor plan with 2 bedrooms with built in robes, laundry and ducted heating and cooling, security intercom, lift access and 1 car parks(option of 2nd carpark for \$40pw).