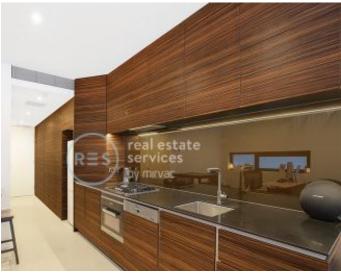

## **Deposit Taken!**

This 79sqm, 1-Bedroom Apartment features: Rare Large 1-Bedroom Apartment with Courtyard in Harold Park

- Large bedroom with generous built-in wardrobe
- Open-plan living and dining area
- Modern kitchen with stone benchtop and Miele appliances
- Large entertainer's courtyard with access from living area
- Sleek bathroom with plenty of storage
- Internal laundry with a dryer included
- Secure storage cage included
- Ducted A/C, video intercom and NBN connectivity
- 150m to the Heritage-listed Tramsheds, light rail station and public transport