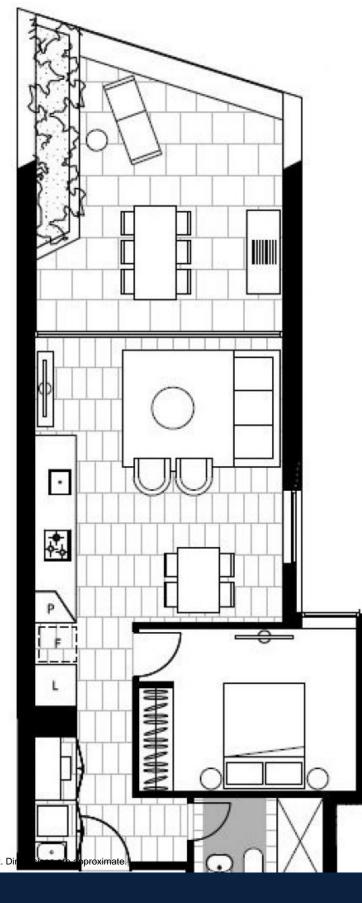

## **Deposit Taken!**

This 79sqm, 1-Bedroom Apartment features: Rare Large 1-Bedroom Apartment with Courtyard in Harold Park

- Large bedroom with generous built-in wardrobe
- Open-plan living and dining area
- Modern kitchen with stone benchtop and Miele appliances
- Large entertainer's courtyard with access from living area
- Sleek bathroom with plenty of storage
- Internal laundry with a dryer included
- Secure storage cage included
- Ducted A/C, video intercom and NBN connectivity
- 150m to the Heritage-listed Tramsheds, light rail station and public transport