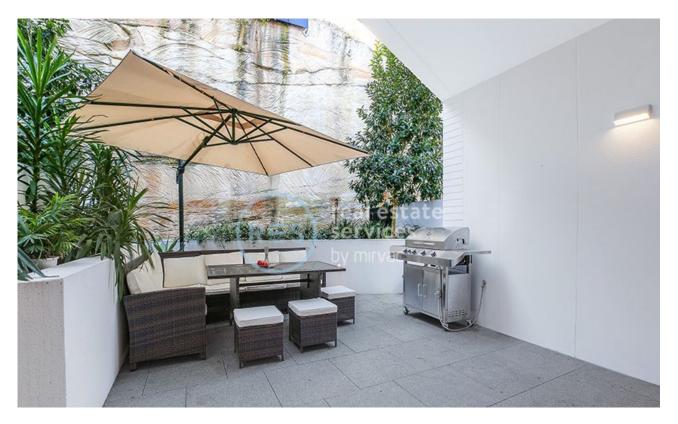

## **Deposit Taken!**

This 79sqm, 1-Bedroom Apartment features: Rare Large 1-Bedroom Apartment with Courtyard in Harold Park

- Large bedroom with generous built-in wardrobe
- Open-plan living and dining area
- Modern kitchen with stone benchtop and Miele appliances
- Large entertainer's courtyard with access from living area
- Sleek bathroom with plenty of storage
- Internal laundry with a dryer included
- Secure storage cage included
- Ducted A/C, video intercom and NBN connectivity
- 150m to the Heritage-listed Tramsheds, light rail station and public transport