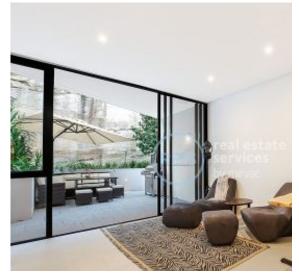

## **Deposit Taken!**

This 79sqm, 1-Bedroom Apartment features: Rare Large 1-Bedroom Apartment with Courtyard in Harold Park

- Large bedroom with generous built-in wardrobe
- Open-plan living and dining area
- Modern kitchen with stone benchtop and Miele appliances
- Large entertainer's courtyard with access from living area
- Sleek bathroom with plenty of storage
- Internal laundry with a dryer included
- Secure storage cage included
- Ducted A/C, video intercom and NBN connectivity
- 150m to the Heritage-listed Tramsheds, light rail station and public transport