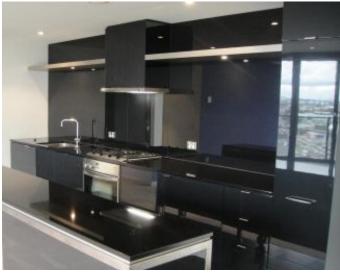

## Perfectly presented two bedroom apartment in Mirvac's famed Tower 5!

Located in Docklands premier Yarra's Edge precinct, this stunning apartment features a spacious central living area with adjoining balcony, host style kitchen with multiple configuration options, stone topped island bench, stainless steel Miele appliances, dish drawer and integrated refrigerator.